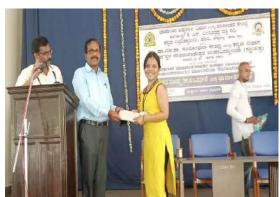

## ಭಾಷಾಂತರ: ಆಕ್ಷೇಪಕ್ಕೆ ಆಸ್ತದ ಕೊಡಬಾರದು

ಪ್ರಜಾವಾಣಿ ವಾರ್ತೆ

ಉಜಿರೆ: ಮೂಲ ಕೃತಿಗೂ, ಭಾಷಾಂತರ ಕೃತಿಗೂ ಹೆಚ್ಚು ವೃತ್ಯಾಸವಿರಬಾರದು. ಮೂಲ ಲೇಖಕರು ಆಕ್ಷೇಪಿಸುವಂತೆ ಬಾಪಾಂತರಕಾರರು ಸ್ವಾತಂತ್ರ್ಯ ಆದ್ದರಿಂದ ವಹಿಸಬಾರದು. ಭಾಷಾಂತರಕಾರರು ರಸವಿದ್ಯಾಪ್ರವೀ ಣರಾಗಿರಬೇಕು ಎಂದು ಹಂಪಿ ಕನ್ನಡ ವಿಶ್ವವಿದ್ಯಾಲಯದ ಕುಲಪತಿ ಡಿ.ವಿ. ಪರಶಿವಮೂರ್ತಿ ಹೇಳಿದರು.

ಉಜಿರೆಯಲ್ಲಿ ಸಿದ್ಧವನ ಗುರುಕು ಕೇಂದ್ರ ಮತ್ತು ಕೆ.ಎಸ್. ವೀರಭದ್ರಸ್ಪ ದತ್ತಿ ನಿಧಿ ಆಶ್ರಯದಲ್ಲಿ ನಡೆದ ಕನ್ನಡ ಸಾಂಸ್ಕೃತಿಕ ಸಂವರ್ಧನೆ ಭಾಷಾಂತರಕಾರರು ಎಂಬ ಮತ್ತು ವಿಷಯದ ಕುರಿತ ವಿಚಾರ ಸಂಕಿರಣದ ಸಮಾರೋಪ ಸಮಾರಂಭದಲ್ಲಿ ಅವರು ಮಾತನಾಡಿದರು.

ವಿಶ್ವವಿದ್ಯಾಲಯಗಳು