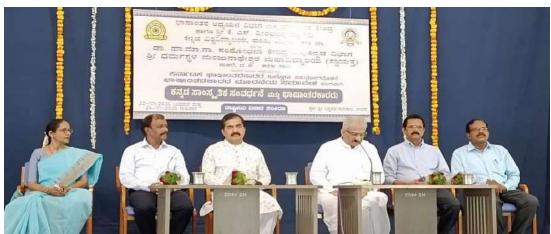

#### ಪಜಾಷವಾಣಿ

ಹಂಪಿ ಕನ್ನಡ ವಿಶ್ವವಿದ್ಯಾಲಯದ ಕುಲಪತಿ ಡಿ.ವಿ ಪರಮಡಿವಮೂರ್ತಿ

## ಭಾಷಾಂತರ: ಆಕ್ಷೇಪಕ್ಕೆ ಆಸ್ತದ ಕೊಡಬಾರದು

ಪ್ರಜಾವಾಣಿ ವಾರ್ತೆ

ಉಜಿರೆ: ಮೂಲ ಕೃತಿಗೂ, ಭಾಷಾಂತರ ಕೃತಿಗೂ ಹೆಚ್ಚು ವೃತ್ಯಾಸವಿರಬಾರದು. ಮೂಲ ಲೇಖಕರು ಆಕ್ಷೇಪಿಸುವಂತೆ ಬಾಪಾಂತರಕಾರರು ಸ್ವಾತಂತ್ರ್ಯ ಆದ್ದರಿಂದ ವಹಿಸಬಾರದು. ಭಾಷಾಂತರಕಾರರು ರಸವಿದ್ಯಾಪ್ರವೀ ಣರಾಗಿರಬೇಕು ಎಂದು ಹಂಪಿ ಕನ್ನಡ ವಿಶ್ವವಿದ್ಯಾಲಯದ ಕುಲಪತಿ ಡಿ.ವಿ. ಪರಶಿವಮೂರ್ತಿ ಹೇಳಿದರು.

ಉಜಿರೆಯಲ್ಲಿ ಸಿದ್ಧವನ ಗುರುಕು ಕೇಂದ್ರ ಮತ್ತು ಕೆ.ಎಸ್. ವೀರಭದ್ರಸ್ಪ ದತ್ತಿ ನಿಧಿ ಆಶ್ರಯದಲ್ಲಿ ನಡೆದ ಕನ್ನಡ ಸಾಂಸ್ಕೃತಿಕ ಸಂವರ್ಧನೆ ಭಾಷಾಂತರಕಾರರು ಎಂಬ ಮತ್ತು ವಿಷಯದ ಕುರಿತ ವಿಚಾರ ಸಂಕಿರಣದ ಸಮಾರೋಪ ಸಮಾರಂಭದಲ್ಲಿ ಅವರು ಮಾತನಾಡಿದರು.

ವಿಶ್ವವಿದ್ಯಾಲಯಗಳು