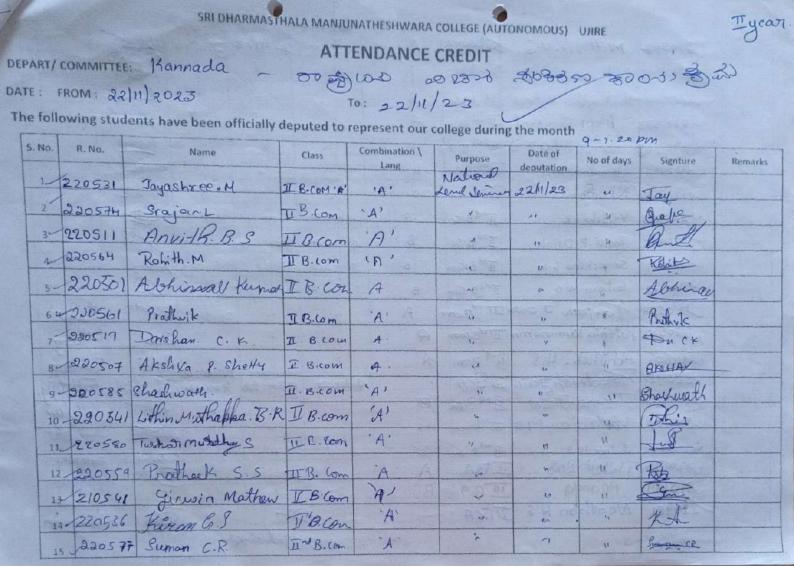

| S. N |      | R. No.  | Name          | Class  | Combination \ Lang | Pyrpose   | Date of deputation | No of days | Signture | Remarks  |
|------|------|---------|---------------|--------|--------------------|-----------|--------------------|------------|----------|----------|
| 1    | 4    |         | Ashwitha      | EV Be  | Jour 10 opt Han    |           | 23/1/23            | Fropmer    | A        |          |
| 2    | 2 10 | 20100   | Sono PH       | III Bo | 1-Us 8 opt Kom     |           |                    | Yulday     | Same     |          |
| 3    | 34   | 220080  | Bhavith       | IIGA   | His KOP.K          | v         | .,                 | 11         | Tu       | 260/92   |
| 4    | 4 -  | 220082  | Anoby UARMEES | TIBA   | His do- PK         | 44        | 4                  | yulday     | Acoby    |          |
| 1    | 50   | 220120  |               |        | Jour Josel Ka      | do v      | ,,                 | n          | Q.       |          |
|      | 6    | 210187  | Projuval      | THE BA | R. Wort har        | ,,        | ^1                 | 11         | L.       |          |
|      | 7 ~  | 210 178 | kishor .      | III BA | PS Jopt ton        | 4         | and an             | U          | AL.      |          |
|      | 8.   | 210185  | Prodeep       | III BA | R.D/opt.kan        | o a       | ,,                 | 14         | Pa       |          |
|      | 94   | 810177  | - nisha       | TW BA  | P.S/optibou        | 10        | d                  | ч          | Nich     |          |
|      | 10,  | 21017   | Ananya        | TUT BA | P.S/optitan        | Land Land | High IN            | -16        | A        | the same |
|      | 11,  | 810175  | Anueha KV.    | THE BA | P.S/opt to         | n         | 4                  | U          | 0        |          |
|      | 12   | \$3010  | sanketh s     | TBAT   | 3, 2 gradoby tran  | ri ki     | 4.4                | B          | Shother  | 300      |
| k.   | 13   | 91018   | o sinehano. D | TITBA  | Psycho / to        | n at      |                    | vi         | Six      |          |
| 746  | 19   | 82008   | 3 Shankan     | TEA    | Histoph kan        | ,         |                    | U          | Come 5   |          |
|      | 15   | 123013  | 2 Jeevith.C.R | Ist BA | oplind/psycho      | b         |                    | "          | tos      |          |