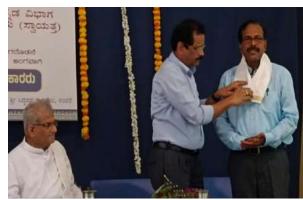

## ಉಜಿರೆಯಲ್ಲಿ ರಾಷ್ಟ್ರೀಯ ವಿಚಾರ ಸಂಕಿರಣ

ಭಾಷಾಂತರಕಾರರಿಗೆ ರಾ. ಮನ್ರಣೆ ಅಗತ್ಯ: ಡಾ। ಹೆಗ್ಗಡೆ

ಬೆಳ್ಳಂಗಡಿ, ನ. 22: ಹೊಸಕೃತಿ ರಚನೆ ಮಾಡುವುದಕ್ಕೂ ಒಂದು ಕೃತಿಯನು ಇನ್ನೊಂದು ಭಾಷೆಗೆ ತರುವುದಕ್ಕೂ ವ್ಯತ್ಯಾಸವಿದೆ. ಆ ಕಾರ್ಯದಲ್ಲಿ ಆಳ ವಾದ ಅಧ್ಯಯನ, ಹುಡುಕಾಟ ಆಗತ್ಯ ವಾಗುತ್ತದೆ. ಹಾಗಾಗಿ ಭಾಷಾಂತರ ಕಾರರಿಗೆರಾಷ್ಟ್ರೀಯಮನ್ಪಣೆಸಿಗುವುದು ಅಗತ್ಯ ಎಂದು ಶ್ರೀ ಕ್ಷೇತ್ರ ಧರ್ಮಸ್ಥಳದ ಧರ್ಮಾಧಿಕಾರಿ,ಎಸ್ಡಿಎಂಶಿಕ್ಷಣಸಂಸ್ಥೆ ಗಳ ಅಧ್ಯಕ್ಷರಾದ ಡಾ। ಡಿ. ವೀರೇಂದ್ರ ಹೆಗ್ಗಡೆ ಅಭಿಪ್ರಾಯಪಟ್ಟರು.

ಜಂಟಿ ಆಶ್ರಯದಲ್ಲಿ ಕರ್ನಾಟಕ

ಭಾಷಾಂತರಕಾರರ ಸಹಯೋಗದಲ್ಲಿ ಭಾಷಾಂತರಕಾರರ ಭಾಷಾಂತರ ಕಾರ್ಯ ಸುಲಭವಲ್ಲ ಹಂಪಿಯ ಕನ್ನಡ ವಿಶ್ವವಿದ್ಯಾನಿಲಯದ ಹಂಪಿಯ ಕನ್ನಡ ವಿಶ್ವವಿದ್ಯಾ ಮೂರನೆಯ ಸಮಾವೇಶದ ಅಂತಹ ಮಹತ್ವದ ಕಾರ್ಯಕೈ ಮನ್ನಕ ಭಾಷಾಂತರ ಅಧ್ಯಯನೆ ವಿಭಾಗ ನಿಲಯದ ಭಾಷಾಂತರ ಆಧ್ಯಯನ ಅಂಗವಾಗಿ ಉಜಿರೆಯ ಶ್ರೀ ಸಿದ್ಧವನ ಅಗತ್ಯ. ಎಶ್ವಬದ್ಧಾನಿಲಯಗಳಿಂದ ಮತ್ತು ಭಾಷಾಂತರ ಕೇಂದ್ರದ ವಿಭಾಗ ಮತ್ತು ಭಾಷಾಂತರ ಕೇಂದ್ರ ಗುರುಕುಲದಲ್ಲಿ ಆಯೋಜಿಸಲಾದ ಅವರಿಗೆ ಗೌರವ ಸಿಗುವುದು ಉತ್ತಮ ಮುಖ್ಯಸ್ಥ का। ಎ ಮೋಹನ ಹಾಗೂ ಶ್ರೀ ಕೆ.ಎಸ್. ವೀರಭದ್ರಸ್ತ ಕನ್ನಡ ಸಾಂಸ್ಕೃತಿಕ ಸಂವರ್ಧನೆ ಮತ್ತು ಎಂದು ಹೇಳದರು. ದಕ್ಷಿನಿಧಿ ಮತ್ತು ಉಜಿಕೆ ಎಸ್ ಭಾಷಾಂತರಕಾರರು ಎರಡು ದಿನಗಳ ಮುಖ್ಯ ಡಿಎಂ ಸ್ವಾಯತ್ರ ಕಾಲೇಜಿನ ಡಾ। ರಾಷ್ಟ್ರೀಯ ವಿಚಾರ ಸಂಕರಣವನ್ನು ಮೂಡುಬಿದಿರೆಯ ಆಳ್ವಾಸ್ ಶಿಕ್ಷಣ ಪ್ರಾಂಶುಪಾಲ ಡಾ। ಬಿ.ಎ ಕುಮಾರ ಹಾ.ಮಾ.ನಾ. ಸಂಶೋಧನ ಬುಧವಾರ ಉದ್ಘಾಟಿಸಿ ಅವರು ಪ್ರತಿಷ್ಠಾನದಅಧ್ಯಕ್ಷಡಾ।ಎಂ.ಮೋಹನ ಹೆಗ್ಡೆ ಸ್ವಾಗತಿಸಿ, ಕನ್ನಡ ವಿಭಾಗ