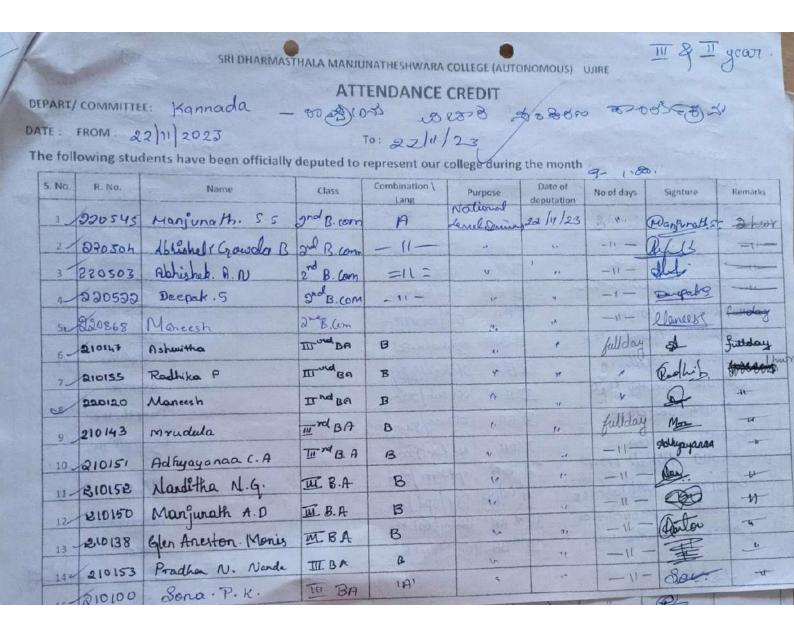

| S. N |      | R. No.  | Name          | Class  | Combination \ Lang | Pyrpose   | Date of deputation | No of days | Signture | Remarks  |
|------|------|---------|---------------|--------|--------------------|-----------|--------------------|------------|----------|----------|
| 1    | 4    |         | Ashwitha      | EV Be  | Jour 10 opt Han    |           | 23/1/23            | Fropmer    | A        |          |
| 2    | 2 10 | 20100   | Sono PH       | III Bo | 1-Us 8 opt Kom     |           |                    | Yulday     | Same     |          |
| 3    | 34   | 220080  | Bhavith       | IIGA   | His KOP.K          | v         | .,                 | 11         | Tu       | 260/92   |
| 4    | 4 -  | 220082  | Anoby UARMEES | TIBA   | His do- PK         | 44        | 4                  | yulday     | Acoby    |          |
| 1    | 50   | 220120  |               |        | Jour Josel Ka      | do v      | ,,                 | n          | Q.       |          |
|      | 6    | 210187  | Projuval      | THE BA | R. Wort har        | ,,        | ^1                 | 11         | L.       |          |
|      | 7 ~  | 210 178 | kishor .      | III BA | PS Jopt ton        | 4         | and an             | U          | AL.      |          |
|      | 8.   | 210185  | Prodeep       | III BA | R.D/opt.kan        | o a       | ,,                 | 14         | Pa       |          |
|      | 94   | 810177  | - nisha       | TW BA  | P.S/optibou        | 10        | d                  | ч          | Nich     |          |
|      | 10,  | 21017   | Ananya        | TUT BA | P.S/optitan        | Land Land | High IN            | -16        | A        | the same |
|      | 11,  | 810175  | Anueha KV.    | THE BA | P.S/opt to         | n         | 4                  | U          | 0        |          |
|      | 12   | \$3010  | sanketh s     | TBAT   | 3, 2 gradoby tran  | ri ki     | 4.4                | B          | Shother  | 300      |
| k.   | 13   | 91018   | o sinehano. D | TITBA  | Psycho / to        | n at      |                    | vi         | Six      |          |
| 746  | 19   | 82008   | 3 Shankan     | TEA    | Histoph kan        | ,         |                    | U          | Come 5   |          |
|      | 15   | 123013  | 2 Jeevith.C.R | Ist BA | oplind/psycho      | b         |                    | "          | tos      |          |