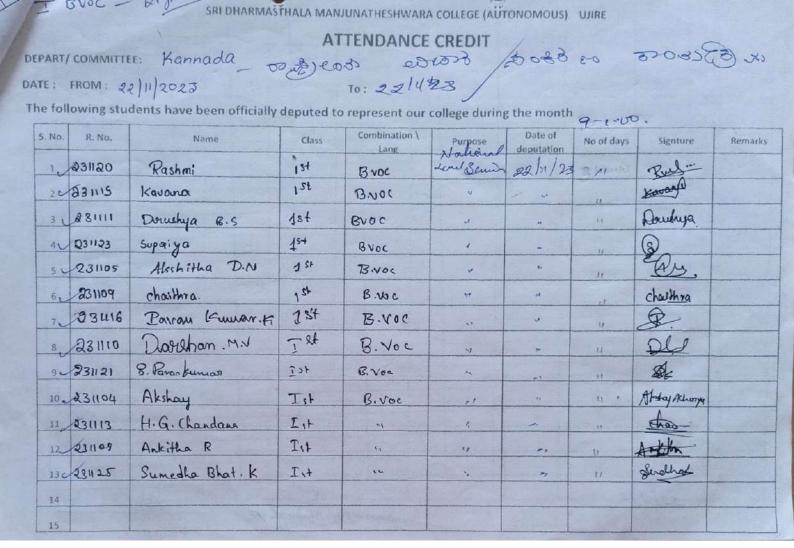

|
|       |                  | Nishchith B C Shelty |             | office management        | (,1                                                   | 0   | 11        | Choka Bally Stally |          |
| 100   | 210048           |                      | MEBA        | HPSt/Pole-su             |                                                       | 1   | 11        | Riffe -            |          |
| 35 L  | 230720           | Harshith Kotian      | I B. Con    | Office                   | 4,                                                    |     |           | Hashit             |          |
| Date: | 23/11/           | 23                   |             | s                        | ignature of Staff-in-<br>Malne<br>Name of Staff-in-Ch |     | (         | Piffed<br>rincipal |          |





| S. No. | 1