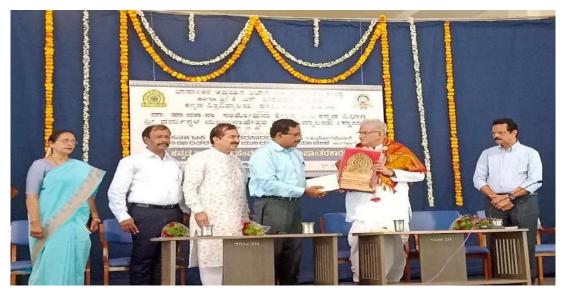

#### ಉದಯವಾಣಿ

## ಉಜಿರೆಯಲ್ಲಿ ರಾಷ್ಟ್ರೀಯ ವಿಚಾರ ಸಂಕಿರಣ

ಭಾಷಾಂತರಕಾರರಿಗೆ ರಾ. ಮನ್ರಣೆ ಅಗತ್ಯ: ಡಾ। ಹೆಗ್ಗಡೆ

ಬೆಳ್ಳಂಗಡಿ, ನ. 22: ಹೊಸಕೃತಿ ರಚನೆ ಮಾಡುವುದಕ್ಕೂ ಒಂದು ಕೃತಿಯನು ಇನ್ನೊಂದು ಭಾಷೆಗೆ ತರುವುದಕ್ಕೂ ವ್ಯತ್ಯಾಸವಿದೆ. ಆ ಕಾರ್ಯದಲ್ಲಿ ಆಳ ವಾದ ಅಧ್ಯಯನ, ಹುಡುಕಾಟ ಆಗತ್ಯ ವಾಗುತ್ತದೆ. ಹಾಗಾಗಿ ಭಾಷಾಂತರ ಕಾರರಿಗೆರಾಷ್ಟ್ರೀಯಮನ್ಪಣೆಸಿಗುವುದು ಅಗತ್ಯ ಎಂದು ಶ್ರೀ ಕ್ಷೇತ್ರ ಧರ್ಮಸ್ಥಳದ ಧರ್ಮಾಧಿಕಾರಿ,ಎಸ್ಡಿಎಂಶಿಕ್ಷಣಸಂಸ್ಥೆ ಗಳ ಅಧ್ಯಕ್ಷರಾದ ಡಾ। ಡಿ. ವೀರೇಂದ್ರ ಹೆಗ್ಗಡೆ ಅಭಿಪ್ರಾಯಪಟ್ಟರು.

ಜಂಟಿ ಆಶ್ರಯದಲ್ಲಿ ಕರ್ನಾಟಕ

ಭಾಷಾಂತರಕಾರರ ಸಹಯೋಗದಲ್ಲಿ ಭಾಷಾಂತರಕಾರರ ಭಾಷಾಂತರ ಕಾರ್ಯ ಸುಲಭವಲ್ಲ ಹಂಪಿಯ ಕನ್ನಡ ವಿಶ್ವವಿದ್ಯಾನಿಲಯದ ಹಂಪಿಯ ಕನ್ನಡ ವಿಶ್ವವಿದ್ಯಾ ಮೂರನೆಯ ಸಮಾವೇಶದ ಅಂತಹ ಮಹತ್ವದ ಕಾರ್ಯಕೈ ಮನ್ನಕ ಭಾಷಾಂತರ ಅಧ್ಯಯನೆ ವಿಭಾಗ ನಿಲಯದ ಭಾಷಾಂತರ ಆಧ್ಯಯನ ಅಂಗವಾಗಿ ಉಜಿರೆಯ ಶ್ರೀ ಸಿದ್ಧವನ ಅಗತ್ಯ. ಎಶ್ವಬದ್ಧಾನಿಲಯಗಳಿಂದ ಮತ್ತು ಭಾಷಾಂತರ ಕೇಂದ್ರದ ವಿಭಾಗ ಮತ್ತು ಭಾಷಾಂತರ ಕೇಂದ್ರ ಗುರುಕುಲದಲ್ಲಿ ಆಯೋಜಿಸಲಾದ ಅವರಿಗೆ ಗೌರವ ಸಿಗುವುದು ಉತ್ತಮ ಮುಖ್ಯಸ್ಥ का। ಎ ಮೋಹನ ಹಾಗೂ ಶ್ರೀ ಕೆ.ಎಸ್. ವೀರಭದ್ರಸ್ತ ಕನ್ನಡ ಸಾಂಸ್ಕೃತಿಕ ಸಂವರ್ಧನೆ ಮತ್ತು ಎಂದು ಹೇಳದರು. ದಕ್ಷಿನಿಧಿ ಮತ್ತು ಉಜಿಕೆ ಎಸ್ ಭಾಷಾಂತರಕಾರರು ಎರಡು ದಿನಗಳ ಮುಖ್ಯ ಡಿಎಂ ಸ್ವಾಯತ್ರ ಕಾಲೇಜಿನ ಡಾ। ರಾಷ್ಟ್ರೀಯ ವಿಚಾರ ಸಂಕರಣವನ್ನು ಮೂಡುಬಿದಿರೆಯ ಆಳ್ವಾಸ್ ಶಿಕ್ಷಣ ಪ್ರಾಂಶುಪಾಲ ಡಾ। ಬಿ.ಎ ಕುಮಾರ ಹಾ.ಮಾ.ನಾ. ಸಂಶೋಧನ ಬುಧವಾರ ಉದ್ಘಾಟಿಸಿ ಅವರು ಪ್ರತಿಷ್ಠಾನದಅಧ್ಯಕ್ಷಡಾ।ಎಂ.ಮೋಹನ ಹೆಗ್ಡೆ ಸ್ವಾಗತಿಸಿ, ಕನ್ನಡ ವಿಭಾಗ