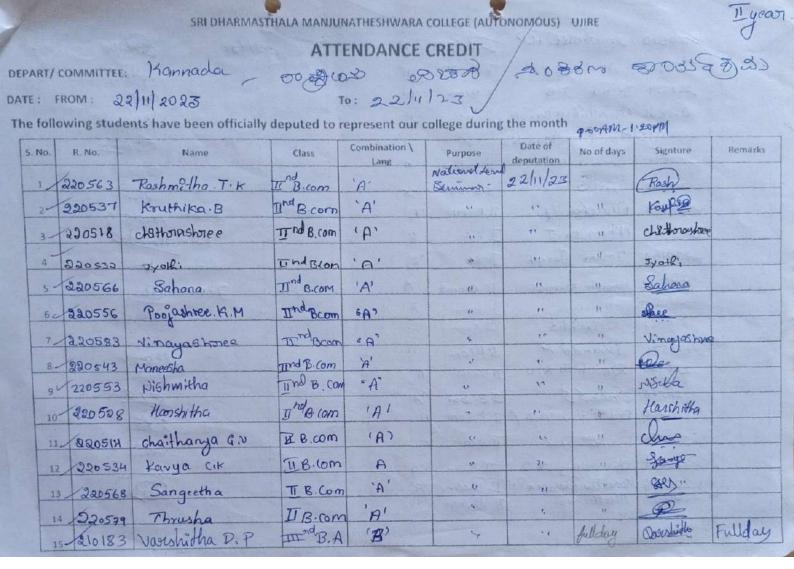

| S. N |      | R. No.  | Name          | Class  | Combination \ Lang | Pyrpose   | Date of deputation | No of days | Signture | Remarks  |
|------|------|---------|---------------|--------|--------------------|-----------|--------------------|------------|----------|----------|
| 1    | 4    |         | Ashwitha      | EV Be  | Jour 10 opt Han    |           | 23/1/23            | Fropmer    | A        |          |
| 2    | 2 10 | 20100   | Sono PH       | III Bo | 1-Us 8 opt Kom     |           |                    | Yulday     | Same     |          |
| 3    | 34   | 220080  | Bhavith       | IIGA   | His KOP.K          | v         | .,                 | 11         | Tu       | 260/92   |
| 4    | 4 -  | 220082  | Anoby UARMEES | TIBA   | His do- PK         | 44        | 4                  | yulday     | Acoby    |          |
| 1    | 50   | 220120  |               |        | Jour Josel Ka      | do v      | ,,                 | n          | Q.       |          |
|      | 6    | 210187  | Projuval      | THE BA | R. Wort har        | ,,        | ^1                 | 11         | L.       |          |
|      | 7 ~  | 210 178 | kishor .      | III BA | PS Jopt ton        | 4         | and an             | U          | AL.      |          |
|      | 8.   | 210185  | Prodeep       | III BA | R.D/opt.kan        | o a       | ,,                 | 14         | Pa       |          |
|      | 94   | 810177  | - nisha       | TW BA  | P.S/optibou        | 10        | d                  | ч          | Nich     |          |
|      | 10,  | 21017   | Ananya        | TUT BA | P.S/optitan        | Land Land | High IN            | -16        | A        | the same |
|      | 11,  | 810175  | Anueha KV.    | THE BA | P.S/opt to         | n         | 4                  | U          | 0        |          |
|      | 12   | \$3010  | sanketh s     | TBAT   | 3, 2 gradoby tran  | ri ki     | 4.4                | B          | Shother  | 300      |
| k.   | 13   | 91018   | o sinehano. D | TITBA  | Psycho / to        | n at      |                    | vi         | Six      |          |
| 746  | 19   | 82008   | 3 Shankan     | TEA    | Histoph kan        | ,         |                    | U          | Come 5   |          |
|      | 15   | 123013  | 2 Jeevith.C.R | Ist BA | oplind/psycho      | b         |                    | "          | tos      |          |