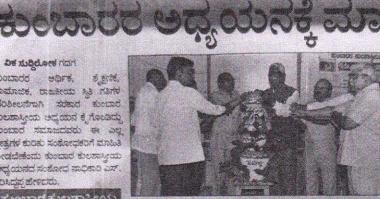

# ಬಹುಭಾಷಾ ವಿದ್ವಾಂಸ ಮಲ್ಲೇಪುರಂ ಜಿ. ವೆಂಕಟೇಶ ಅಭಿಮತ ಭಾಷಾಂತರಕಾರರ ಸಮ್ಮೇಳನ ನಡೆಯೇ

ಪಜಾಹಿವಾಣಿ

**ಸಜಾವಾಣಿ** ವಾರ್ತೆ

ರೆಂಗಳೂರು: ಸಮ್ಮೇಳನದ `ಸಾಹಿತ್ಯ **ಮಾದರಿಯಲಿ**ಯೇ ಪ್ರತಿವರ್ಷ ಭಾಷಾಂತರಕಾರರ ರಾಜ್ಯ ಮಟ್ಟದ ಸಮ್ಮೇಳನ-ವನ್ನು ನಡೆಸಬೇಕು. ಈ ಮೂಲಕ ಭಾಷಾಂತರ ಸ್ಪಕ್ರಿಯೆಗೆ ಪ್ರೋತಾಹ ನೀಡಬೇಕು' ಎಂದು ಬಹುಭಾಷಾ ವಿದ್ವಾಂಸ ಮಲ್ಲೇಪುರಂ ಜಿ. ವೆಂಟೇಶ ಹೇಳಿದರು.

ಕನ್ನಡ ವಿಶ್ರವಿದ್ಯಾಲಯದ ಭಾಷಾಂತರ ಅಧ್ಯಯನ ವಿಭಾಗ ಮತ್ತು ಭಾಷಾಂತರ ಕೇಂದ್ರ ಹಾಗೂ ಸುರಾನ ಕಾಲೇಜು ಜಂಟಿಯಾಗಿ ನಗರದಲಿ ಬುಧವಾರ ಹಮ್ಮಿಕೊಂಡ ಭಾಷಾಂತಕಾರರ ದೃತೀಯ ಸಮಾವೇಶ ಹಾಗೂ ರಾಷ್ಟ್ರೀಯ ವಿಚಾರಸಂಕಿರಣ ಉದ್ಘಾಟಿಸಿ, `ಕನ್ನಡ ಸಂಸ್ಕೃತಿಯ ಮಾತನಾಡಿದರು. ಅಸ್ಮಿತೆಯು ಸೃಜನಶೀಲ ಲೇಖಕರು ಹಾಗೂ ಭಾಷಾಂತರಕಾರರಿಂದ ವಿಸ್ತರಣೆಗೊಳ್ಳಲಿದೆ. ಸರ್ಕಾರ, ಖಾಸಗಿ ಸಂಸ್ಥೆಗಳು ಹಾಗೂ ವೈಯಕ್ತಿಕ ನೆಲೆಯಲ್ಲಿ ಭಾಷಾಂತರ ನಡೆಯುತ್ತಿದೆ. ಸಾಹಿತ್ಯಿಕ,

ಸಮಾರಂಭದಲ್ಲಿ ಎ. ಮೋಹನ ಕುಂಟಾರ್, ಮಲ್ಲೇಪುರಂ ಜಿ. ವೆಂಕಟೇಶ್, ಹಂಪಿ ಕನ್ನಡ ವಿಶ್ವವಿದ್ಯಾಲಯದ ಕುಲಪತಿ ಸ.ಚಿ.ರಮೇಶ್, ಬಸವರಾಜ ಕಲ್ಗುಡಿ ಮತ್ತು ಸುರಾನ ಕಾಲೇಜಿನ ವ್ರಾಂಶುಪಾಲ ಡಿ.ಎನ್.ಎಸ್. ಕುಮಾರ್ ಇದ್ದಾರೆ. ಶಾಸ್ತ್ರೀಯ ಹಾಗೂ ಶೈಕ್ಷಣಿಕ ಪಠ್ಯಗಳನ್ನು ಇತರೆ ಭಾಷೆಗಳಿಗೆ ಅನುವಾದ ಮಾಡಿಸುವ ಪ್ರಕ್ರಿಯೆ ಹೆಚ್ಚಬೇಕು' ಎಂದು ತಿಳಿಸಿದರು.