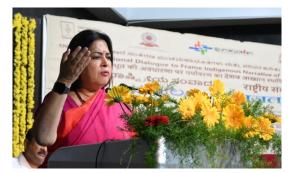

ಮೊದಲ ದಿನ ಬೆಳಗ್ಗೆ ವಿಶ್ವವಿದ್ಯಾಲಯದ ಮಾನ್ಯ ಕುಲಪತಿಗಳಾದ ಡಾ. ಸ.ಜಿ.ರಮೇಶ ಅವರ ಅಧ್ಯಕ್ಷತೆಯಲ್ಲಿ ಸಮಾವೇಶವನ್ನು ಕರ್ನಾಟಕ ಸಂಸ್ಕೃತ ವಿಶ್ವವಿದ್ಯಾಲಯದ ವಿಶ್ರಾಂತ ಕುಲಪತಿಗಳಾದ ಪ್ರೊ. ಮಲ್ಲೇಪುರಂ ಜಿ. ವೆಂಕಟೇಶ ಅವರು ಉದ್ಘಾಟಿಸಿದರು. 'ಸಾಹಿತ್ಯ ಸಮ್ಮೇಳನದ ಮಾದರಿಯಲ್ಲಿಯೇ ಪ್ರತಿ ವರ್ಷ ಭಾಷಾಂತರಕಾರರ ರಾಜ್ಯಮಟ್ಟದ ಸಮ್ಮೇಳನವನ್ನು ನಡೆಸಬೇಕು' ಎಂದು ಬಹುಭಾಷಾ ವಿದ್ವಾಂಸ ಮಲ್ಲೇಪುರಂ ಜಿ. ವೆಂಕಟೇಶ ಅವರು ಹೇಳಿದರು.

# ಬಹುಭಾಷಾ ವಿದ್ವಾಂಸ ಮಲ್ಲೇಪುರಂ ಜಿ. ವೆಂಕಟೇಶ ಅಭಿಮತ ಭಾಷಾಂತರಕಾರರ ಸಮ್ಮೇಳನ ನಡೆಯೇ

ಪಜಾಹಿವಾಣಿ

**ಸಜಾವಾಣಿ** ವಾರ್ತೆ

ರೆಂಗಳೂರು: ಸಮ್ಮೇಳನದ `ಸಾಹಿತ್ಯ **ಮಾದರಿಯಲಿ**ಯೇ ಪ್ರತಿವರ್ಷ ಭಾಷಾಂತರಕಾರರ ರಾಜ್ಯ ಮಟ್ಟದ ಸಮ್ಮೇಳನ-ವನ್ನು ನಡೆಸಬೇಕು. ಈ ಮೂಲಕ ಭಾಷಾಂತರ ಸ್ಪಕ್ರಿಯೆಗೆ ಪ್ರೋತಾಹ ನೀಡಬೇಕು' ಎಂದು ಬಹುಭಾಷಾ ವಿದ್ವಾಂಸ ಮಲ್ಲೇಪುರಂ ಜಿ. ವೆಂಟೇಶ ಹೇಳಿದರು.