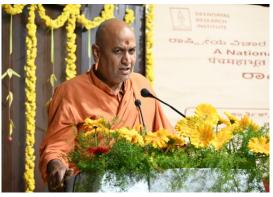

ಮೊದಲ ದಿನ ಬೆಳಗ್ಗೆ ವಿಶ್ವವಿದ್ಯಾಲಯದ ಮಾನ್ಯ ಕುಲಪತಿಗಳಾದ ಡಾ. ಸ.ಜಿ.ರಮೇಶ ಅವರ ಅಧ್ಯಕ್ಷತೆಯಲ್ಲಿ ಸಮಾವೇಶವನ್ನು ಕರ್ನಾಟಕ ಸಂಸ್ಕೃತ ವಿಶ್ವವಿದ್ಯಾಲಯದ ವಿಶ್ರಾಂತ ಕುಲಪತಿಗಳಾದ ಪ್ರೊ. ಮಲ್ಲೇಪುರಂ ಜಿ. ವೆಂಕಟೇಶ ಅವರು ಉದ್ಘಾಟಿಸಿದರು. 'ಸಾಹಿತ್ಯ ಸಮ್ಮೇಳನದ ಮಾದರಿಯಲ್ಲಿಯೇ ಪ್ರತಿ ವರ್ಷ ಭಾಷಾಂತರಕಾರರ ರಾಜ್ಯಮಟ್ಟದ ಸಮ್ಮೇಳನವನ್ನು ನಡೆಸಬೇಕು' ಎಂದು ಬಹುಭಾಷಾ ವಿದ್ವಾಂಸ ಮಲ್ಲೇಪುರಂ ಜಿ. ವೆಂಕಟೇಶ ಅವರು ಹೇಳಿದರು.

# ಬಹುಭಾಷಾ ವಿದ್ವಾಂಸ ಮಲ್ಲೇಪುರಂ ಜಿ. ವೆಂಕಟೇಶ ಅಭಿಮತ ಭಾಷಾಂತರಕಾರರ ಸಮ್ಮೇಳನ ನಡೆಯೇ

ಪಜಾಹಿವಾಣಿ

**ಸಜಾವಾಣಿ** ವಾರ್ತೆ

ರೆಂಗಳೂರು: ಸಮ್ಮೇಳನದ `ಸಾಹಿತ್ಯ **ಮಾದರಿಯಲಿ**ಯೇ ಪ್ರತಿವರ್ಷ ಭಾಷಾಂತರಕಾರರ ರಾಜ್ಯ ಮಟ್ಟದ ಸಮ್ಮೇಳನ-ವನ್ನು ನಡೆಸಬೇಕು. ಈ ಮೂಲಕ ಭಾಷಾಂತರ ಸ್ಪಕ್ರಿಯೆಗೆ ಪ್ರೋತಾಹ ನೀಡಬೇಕು' ಎಂದು ಬಹುಭಾಷಾ ವಿದ್ವಾಂಸ ಮಲ್ಲೇಪುರಂ ಜಿ. ವೆಂಟೇಶ ಹೇಳಿದರು.