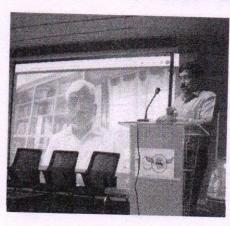

ಮೊದಲ ದಿನ ಬೆಳಗ್ಗೆ ವಿಶ್ವವಿದ್ಯಾಲಯದ ಮಾನ್ಯ ಕುಲಪತಿಗಳಾದ ಡಾ. ಸ.ಜಿ.ರಮೇಶ ಅವರ ಅಧ್ಯಕ್ಷತೆಯಲ್ಲಿ ಸಮಾವೇಶವನ್ನು ಕರ್ನಾಟಕ ಸಂಸ್ಕೃತ ವಿಶ್ವವಿದ್ಯಾಲಯದ ವಿಶ್ರಾಂತ ಕುಲಪತಿಗಳಾದ ಪ್ರೊ. ಮಲ್ಲೇಪುರಂ ಜಿ. ವೆಂಕಟೇಶ ಅವರು ಉದ್ಘಾಟಿಸಿದರು. 'ಸಾಹಿತ್ಯ ಸಮ್ಮೇಳನದ ಮಾದರಿಯಲ್ಲಿಯೇ ಪ್ರತಿ ವರ್ಷ ಭಾಷಾಂತರಕಾರರ ರಾಜ್ಯಮಟ್ಟದ ಸಮ್ಮೇಳನವನ್ನು ನಡೆಸಬೇಕು' ಎಂದು ಬಹುಭಾಷಾ ವಿದ್ವಾಂಸ ಮಲ್ಲೇಪುರಂ ಜಿ. ವೆಂಕಟೇಶ ಅವರು ಹೇಳಿದರು.

ಹಿರಿಯ ಸಂಶೋಧಕ ಡಾ. ಬಸವರಾಜ ಕಲ್ಗುಡಿ ಅವರು ದಿಕ್ಸೂಚಿ ಭಾಷಣ ಮಾಡಿ 'ಸಮ್ಮೇಳನಗಳ ಮೂಲಕ ಭಾಷಾಂತರಕಾರರು ಒಂದೆಡೆ ಸೇರಿ ಚರ್ಚಿಸುವುದಕ್ಕೆ ಉತ್ತಮ ವೇದಿಕೆಯಾಗಿದೆ' ಎಂದು ಅಭಿಪ್ರಾಯಪಟ್ಟರು. ವಿಭಾಗದ ಮುಖ್ಯಸ್ಥರಾದ ಡಾ. ಮೋಹನ ಕುಂಟಾರ್ ಪ್ರಾಸ್ತಾವಿಕವಾಗಿ ಮಾತನಾಡಿ 'ಭಾಷಾಂತರದಿಂದಾಗಿ ಅನ್ಯ ಭಾಷೆ ಹಲವು ಕೃತಿಗಳು ಕನ್ನಡಕ್ಕೆ ಬಂದು, ಭಾಷೆಯನ್ನು ಪೋಷಿಸಿವೆ. ಆಧುನಿಕ ಕನ್ನಡ ಸಾಹಿತ್ಯಕ್ಕೆ ಅನ್ಯ ಭಾಷೆಯ ಪ್ರೇರಣೆ ಬಹಳಷ್ಟಿದೆ. ನಮ್ಮಲ್ಲಿ ಭಾಷಾಂತರಕಾರರ ಮಾಹಿತಿ ಅಷ್ಟಾಗಿ ಸಿಗುವುದಿಲ್ಲ. ಅವರ ಮಾಹಿತಿಯನ್ನು ಸಂಗ್ರಹಿಸಬೇಕು' ಎಂದು ತಿಳಿಸಿ, ಸಮಾವೇಶದ ಗೊತ್ತು ಗುರಿಗಳನ್ನು ಸಭಿಕರಿಗೆ ತಿಳಿಸಿಕೊಟ್ಟರು. ನಂತರ ವಿವಿಧ ಗೋಷ್ಠಿಗಳು ನಡೆದವು.