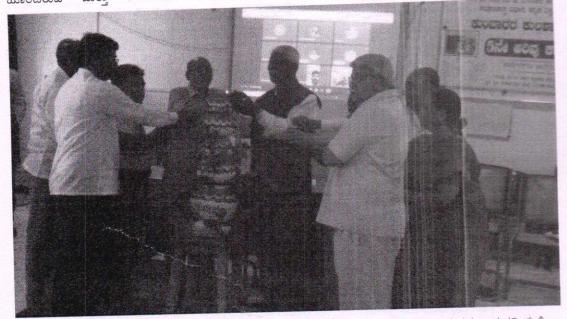

ಸಮಾರಂಭದಲ್ಲಿ ಎ. ಮೋಹನ ಕುಂಟಾರ್, ಮಲ್ಲೇಪುರಂ ಜಿ. ವೆಂಕಟೇಶ್, ಹಂಪಿ ಕನ್ನಡ ವಿಶ್ವವಿದ್ಯಾಲಯದ ಕುಲಪತಿ ಸ.ಚಿ.ರಮೇಶ್, ಬಸವರಾಜ ಕಲ್ಗುಡಿ ಮತ್ತು ಸುರಾನ ಕಾಲೇಜಿನ ವ್ರಾಂಶುಪಾಲ ಡಿ.ಎನ್.ಎಸ್. ಕುಮಾರ್ ಇದ್ದಾರೆ. ಶಾಸ್ತ್ರೀಯ ಹಾಗೂ ಶೈಕ್ಷಣಿಕ ಪಠ್ಯಗಳನ್ನು ಇತರೆ ಭಾಷೆಗಳಿಗೆ ಅನುವಾದ ಮಾಡಿಸುವ ಪ್ರಕ್ರಿಯೆ ಹೆಚ್ಚಬೇಕು' ಎಂದು ತಿಳಿಸಿದರು.