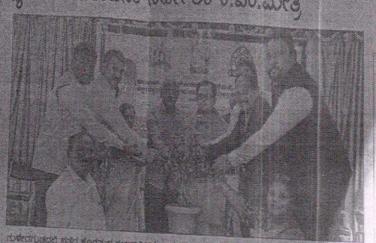

ಕನ್ನಡ ವಿಶ್ರವಿದ್ಯಾಲಯದ ಭಾಷಾಂತರ ಅಧ್ಯಯನ ವಿಭಾಗ ಮತ್ತು ಭಾಷಾಂತರ ಕೇಂದ್ರ ಹಾಗೂ ಸುರಾನ ಕಾಲೇಜು ಜಂಟಿಯಾಗಿ ನಗರದಲಿ ಬುಧವಾರ ಹಮ್ಮಿಕೊಂಡ ಭಾಷಾಂತಕಾರರ ದೃತೀಯ ಸಮಾವೇಶ ಹಾಗೂ ರಾಷ್ಟ್ರೀಯ ವಿಚಾರಸಂಕಿರಣ ಉದ್ಘಾಟಿಸಿ, `ಕನ್ನಡ ಸಂಸ್ಕೃತಿಯ ಮಾತನಾಡಿದರು. ಅಸ್ಮಿತೆಯು ಸೃಜನಶೀಲ ಲೇಖಕರು ಹಾಗೂ ಭಾಷಾಂತರಕಾರರಿಂದ ವಿಸ್ತರಣೆಗೊಳ್ಳಲಿದೆ. ಸರ್ಕಾರ, ಖಾಸಗಿ ಸಂಸ್ಥೆಗಳು ಹಾಗೂ ವೈಯಕ್ತಿಕ ನೆಲೆಯಲ್ಲಿ ಭಾಷಾಂತರ ನಡೆಯುತ್ತಿದೆ. ಸಾಹಿತ್ಯಿಕ,

ಸಮಾರಂಭದಲ್ಲಿ ಎ. ಮೋಹನ ಕುಂಟಾರ್, ಮಲ್ಲೇಪುರಂ ಜಿ. ವೆಂಕಟೇಶ್, ಹಂಪಿ ಕನ್ನಡ ವಿಶ್ವವಿದ್ಯಾಲಯದ ಕುಲಪತಿ ಸ.ಚಿ.ರಮೇಶ್, ಬಸವರಾಜ ಕಲ್ಗುಡಿ ಮತ್ತು ಸುರಾನ ಕಾಲೇಜಿನ ವ್ರಾಂಶುಪಾಲ ಡಿ.ಎನ್.ಎಸ್. ಕುಮಾರ್ ಇದ್ದಾರೆ. ಶಾಸ್ತ್ರೀಯ ಹಾಗೂ ಶೈಕ್ಷಣಿಕ ಪಠ್ಯಗಳನ್ನು ಇತರೆ ಭಾಷೆಗಳಿಗೆ ಅನುವಾದ ಮಾಡಿಸುವ ಪ್ರಕ್ರಿಯೆ ಹೆಚ್ಚಬೇಕು' ಎಂದು ತಿಳಿಸಿದರು.