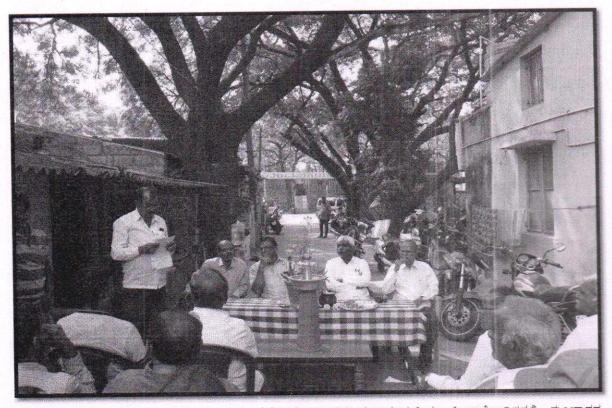

# 2022-23

ಭಾಷಾಂತರಕಾರರ ದ್ವಿತೀಯ ಸಮಾವೇಶ ಮತ್ತು ರಾಷ್ಟ್ರೀಯ ವಿಚಾರ ಸಂಕಿರಣ ೦೧.೦೨.೨೦೨೩ ಮತ್ತು ೦೨.೦೨.೨೦೨೩

ಕನ್ನಡ ವಿಶ್ವವಿದ್ಯಾಲಯದ ಭಾಷಾಂತರ ಅಧ್ಯಯನ ವಿಭಾಗವು ದಿನಾಂಕ ೦೧–೦೨–೨೦೨೩ ಮತ್ತು ೦೨–೦೨–೨೦೨೩ ಈ ದಿನಗಳಲ್ಲಿ ಬೆಂಗಳೂರಿನ ಸುರಾನ ಕಾಲೇಜು(ಸ್ವಾಯತ್ತ)ನಲ್ಲಿ ಭಾಷಾಂತರಕಾರರ ದ್ವಿತೀಯ ಸಮಾವೇಶವನ್ನು ಹಮ್ಮಿಕೊಳ್ಳಲಾಗಿತ್ತು. ಈ ಸಂದರ್ಭದಲ್ಲಿ ಭಾಷಾಂತರದ ಮೂಲಕ ಕನ್ನಡ ಬೆಳೆಸಿದವರು ಮತ್ತು ಕನ್ನಡ ಪಸರಿಸಿದವರು ಎಂಬ ವಿಷಯದಲ್ಲಿ ವಿಚಾರ ಸಂಕಿರಣಗಳು ನಡೆದುವು.

ಮೊದಲ ದಿನ ಬೆಳಗ್ಗೆ ವಿಶ್ವವಿದ್ಯಾಲಯದ ಮಾನ್ಯ ಕುಲಪತಿಗಳಾದ ಡಾ. ಸ.ಜಿ.ರಮೇಶ ಅವರ ಅಧ್ಯಕ್ಷತೆಯಲ್ಲಿ ಸಮಾವೇಶವನ್ನು ಕರ್ನಾಟಕ ಸಂಸ್ಕೃತ ವಿಶ್ವವಿದ್ಯಾಲಯದ ವಿಶ್ರಾಂತ ಕುಲಪತಿಗಳಾದ ಪ್ರೊ. ಮಲ್ಲೇಪುರಂ ಜಿ. ವೆಂಕಟೇಶ ಅವರು ಉದ್ಘಾಟಿಸಿದರು. 'ಸಾಹಿತ್ಯ ಸಮ್ಮೇಳನದ ಮಾದರಿಯಲ್ಲಿಯೇ ಪ್ರತಿ ವರ್ಷ ಭಾಷಾಂತರಕಾರರ ರಾಜ್ಯಮಟ್ಟದ ಸಮ್ಮೇಳನವನ್ನು ನಡೆಸಬೇಕು' ಎಂದು ಬಹುಭಾಷಾ ವಿದ್ವಾಂಸ ಮಲ್ಲೇಪುರಂ ಜಿ. ವೆಂಕಟೇಶ ಅವರು ಹೇಳಿದರು.

ಹಿರಿಯ ಸಂಶೋಧಕ ಡಾ. ಬಸವರಾಜ ಕಲ್ಗುಡಿ ಅವರು ದಿಕ್ಸೂಚಿ ಭಾಷಣ ಮಾಡಿ 'ಸಮ್ಮೇಳನಗಳ ಮೂಲಕ ಭಾಷಾಂತರಕಾರರು ಒಂದೆಡೆ ಸೇರಿ ಚರ್ಚಿಸುವುದಕ್ಕೆ ಉತ್ತಮ ವೇದಿಕೆಯಾಗಿದೆ' ಎಂದು ಅಭಿಪ್ರಾಯಪಟ್ಟರು. ವಿಭಾಗದ ಮುಖ್ಯಸ್ಥರಾದ ಡಾ. ಮೋಹನ ಕುಂಟಾರ್ ಪ್ರಾಸ್ತಾವಿಕವಾಗಿ ಮಾತನಾಡಿ 'ಭಾಷಾಂತರದಿಂದಾಗಿ ಅನ್ಯ ಭಾಷೆ ಹಲವು ಕೃತಿಗಳು ಕನ್ನಡಕ್ಕೆ ಬಂದು, ಭಾಷೆಯನ್ನು ಪೋಷಿಸಿವೆ. ಆಧುನಿಕ ಕನ್ನಡ ಸಾಹಿತ್ಯಕ್ಕೆ ಅನ್ಯ ಭಾಷೆಯ ಪ್ರೇರಣೆ ಬಹಳಷ್ಟಿದೆ. ನಮ್ಮಲ್ಲಿ ಭಾಷಾಂತರಕಾರರ ಮಾಹಿತಿ ಅಷ್ಟಾಗಿ ಸಿಗುವುದಿಲ್ಲ. ಅವರ ಮಾಹಿತಿಯನ್ನು ಸಂಗ್ರಹಿಸಬೇಕು' ಎಂದು ತಿಳಿಸಿ, ಸಮಾವೇಶದ ಗೊತ್ತು ಗುರಿಗಳನ್ನು ಸಭಿಕರಿಗೆ ತಿಳಿಸಿಕೊಟ್ಟರು. ನಂತರ ವಿವಿಧ ಗೋಷ್ಠಿಗಳು ನಡೆದವು.