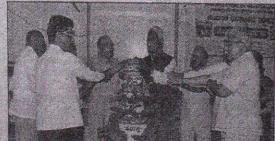

# ಬಹುಭಾಷಾ ವಿದ್ವಾಂಸ ಮಲ್ಲೇಪುರಂ ಜಿ. ವೆಂಕಟೇಶ ಅಭಿಮತ ಭಾಷಾಂತರಕಾರರ ಸಮ್ಮೇಳನ ನಡೆಯೇ

ಪಜಾಹಿವಾಣಿ

**ಸಜಾವಾಣಿ** ವಾರ್ತೆ

ರೆಂಗಳೂರು: ಸಮ್ಮೇಳನದ `ಸಾಹಿತ್ಯ **ಮಾದರಿಯಲಿ**ಯೇ ಪ್ರತಿವರ್ಷ ಭಾಷಾಂತರಕಾರರ ರಾಜ್ಯ ಮಟ್ಟದ ಸಮ್ಮೇಳನ-ವನ್ನು ನಡೆಸಬೇಕು. ಈ ಮೂಲಕ ಭಾಷಾಂತರ ಸ್ಪಕ್ರಿಯೆಗೆ ಪ್ರೋತಾಹ ನೀಡಬೇಕು' ಎಂದು ಬಹುಭಾಷಾ ವಿದ್ವಾಂಸ ಮಲ್ಲೇಪುರಂ ಜಿ. ವೆಂಟೇಶ ಹೇಳಿದರು.

ಕನ್ನಡ ವಿಶ್ರವಿದ್ಯಾಲಯದ ಭಾಷಾಂತರ ಅಧ್ಯಯನ ವಿಭಾಗ ಮತ್ತು ಭಾಷಾಂತರ ಕೇಂದ್ರ ಹಾಗೂ ಸುರಾನ ಕಾಲೇಜು ಜಂಟಿಯಾಗಿ ನಗರದಲಿ ಬುಧವಾರ ಹಮ್ಮಿಕೊಂಡ ಭಾಷಾಂತಕಾರರ ದೃತೀಯ ಸಮಾವೇಶ ಹಾಗೂ ರಾಷ್ಟ್ರೀಯ ವಿಚಾರಸಂಕಿರಣ ಉದ್ಘಾಟಿಸಿ, `ಕನ್ನಡ ಸಂಸ್ಕೃತಿಯ ಮಾತನಾಡಿದರು. ಅಸ್ಮಿತೆಯು ಸೃಜನಶೀಲ ಲೇಖಕರು ಹಾಗೂ ಭಾಷಾಂತರಕಾರರಿಂದ ವಿಸ್ತರಣೆಗೊಳ್ಳಲಿದೆ. ಸರ್ಕಾರ, ಖಾಸಗಿ ಸಂಸ್ಥೆಗಳು ಹಾಗೂ ವೈಯಕ್ತಿಕ ನೆಲೆಯಲ್ಲಿ ಭಾಷಾಂತರ ನಡೆಯುತ್ತಿದೆ. ಸಾಹಿತ್ಯಿಕ,

ಸಮಾರಂಭದಲ್ಲಿ ಎ. ಮೋಹನ ಕುಂಟಾರ್, ಮಲ್ಲೇಪುರಂ ಜಿ. ವೆಂಕಟೇಶ್, ಹಂಪಿ ಕನ್ನಡ ವಿಶ್ವವಿದ್ಯಾಲಯದ ಕುಲಪತಿ ಸ.ಚಿ.ರಮೇಶ್, ಬಸವರಾಜ ಕಲ್ಗುಡಿ ಮತ್ತು ಸುರಾನ ಕಾಲೇಜಿನ ವ್ರಾಂಶುಪಾಲ ಡಿ.ಎನ್.ಎಸ್. ಕುಮಾರ್ ಇದ್ದಾರೆ. ಶಾಸ್ತ್ರೀಯ ಹಾಗೂ ಶೈಕ್ಷಣಿಕ ಪಠ್ಯಗಳನ್ನು ಇತರೆ ಭಾಷೆಗಳಿಗೆ ಅನುವಾದ ಮಾಡಿಸುವ ಪ್ರಕ್ರಿಯೆ ಹೆಚ್ಚಬೇಕು' ಎಂದು ತಿಳಿಸಿದರು.