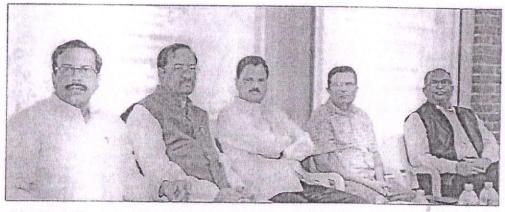

ಸಮಾರಂಭದಲ್ಲಿ ಎ. ಮೋಹನ ಕುಂಟಾರ್, ಮಲ್ಲೇಪುರಂ ಜಿ. ವೆಂಕಟೇಶ್, ಹಂಪಿ ಕನ್ನಡ ವಿಶ್ವವಿದ್ಯಾಲಯದ ಕುಲಪತಿ ಸ.ಚಿ.ರಮೇಶ್, ಬಸವರಾಜ ಕಲ್ಗುಡಿ ಮತ್ತು ಸುರಾನ ಕಾಲೇಜಿನ ವ್ರಾಂಶುಪಾಲ ಡಿ.ಎನ್.ಎಸ್. ಕುಮಾರ್ ಇದ್ದಾರೆ. ಶಾಸ್ತ್ರೀಯ ಹಾಗೂ ಶೈಕ್ಷಣಿಕ ಪಠ್ಯಗಳನ್ನು ಇತರೆ ಭಾಷೆಗಳಿಗೆ ಅನುವಾದ ಮಾಡಿಸುವ ಪ್ರಕ್ರಿಯೆ ಹೆಚ್ಚಬೇಕು' ಎಂದು ತಿಳಿಸಿದರು.