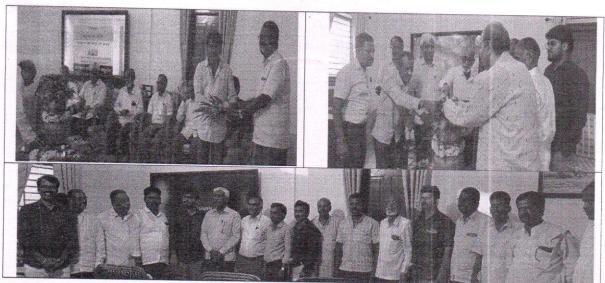

#### ಭಾಷಾಂತರಕಾರರ ದ್ವಿತೀಯ ಸಮಾವೇಶ ಮತ್ತು ರಾಷ್ಟ್ರೀಯ ವಿಚಾರ ಸಂಕಿರಣ ೦೧.೦೨.೨೦೨೩ ಮತ್ತು ೦೨.೦೨.೨೦೨೩

ಕನ್ನಡ ವಿಶ್ವವಿದ್ಯಾಲಯದ ಭಾಷಾಂತರ ಅಧ್ಯಯನ ವಿಭಾಗವು ದಿನಾಂಕ ೦೧-೦೨-೨೦೨೩ ಮತ್ತು ೦೨-೦೨-೨೦೨೩ ಈ ದಿನಗಳಲ್ಲಿ ಬೆಂಗಳೂರಿನ ಸುರಾನ ಕಾಲೇಜು(ಸ್ವಾಯತ್ತ)ನಲ್ಲಿ ಭಾಷಾಂತರಕಾರರ ದ್ವಿತೀಯ ಸಮಾವೇಶವನ್ನು ಹಮ್ಮಿಕೊಳ್ಳಲಾಗಿತ್ತು. ಈ ಸಂದರ್ಭದಲ್ಲಿ ಭಾಷಾಂತರದ ಮೂಲಕ ಕನ್ನಡ ಬೆಳೆಸಿದವರು ಮತ್ತು ಕನ್ನಡ ಪಸರಿಸಿದವರು ಎಂಬ ವಿಷಯದಲ್ಲಿ ವಿಚಾರ ಸಂಕಿರಣಗಳು ನಡೆದುವು.

ಮೊದಲ ದಿನ ಬೆಳಗ್ಗೆ ವಿಶ್ವವಿದ್ಯಾಲಯದ ಮಾನ್ಯ ಕುಲಪತಿಗಳಾದ ಡಾ. ಸ.ಜಿ.ರಮೇಶ ಅವರ ಅಧ್ಯಕ್ಷತೆಯಲ್ಲಿ ಸಮಾವೇಶವನ್ನು ಕರ್ನಾಟಕ ಸಂಸ್ಕೃತ ವಿಶ್ವವಿದ್ಯಾಲಯದ ವಿಶ್ರಾಂತ ಕುಲಪತಿಗಳಾದ ಪ್ರೊ. ಮಲ್ಲೇಪುರಂ ಜಿ. ವೆಂಕಟೇಶ ಅವರು ಉದ್ಘಾಟಿಸಿದರು. 'ಸಾಹಿತ್ಯ ಸಮ್ಮೇಳನದ ಮಾದರಿಯಲ್ಲಿಯೇ ಪ್ರತಿ ವರ್ಷ ಭಾಷಾಂತರಕಾರರ ರಾಜ್ಯಮಟ್ಟದ ಸಮ್ಮೇಳನವನ್ನು ನಡೆಸಬೇಕು' ಎಂದು ಬಹುಭಾಷಾ ವಿದ್ವಾಂಸ ಮಲ್ಲೇಪುರಂ ಜಿ. ವೆಂಕಟೇಶ ಅವರು ಹೇಳಿದರು.

ಹಿರಿಯ ಸಂಶೋಧಕ ಡಾ. ಬಸವರಾಜ ಕಲ್ಗುಡಿ ಅವರು ದಿಕ್ಸೂಚಿ ಭಾಷಣ ಮಾಡಿ 'ಸಮ್ಮೇಳನಗಳ ಮೂಲಕ ಭಾಷಾಂತರಕಾರರು ಒಂದೆಡೆ ಸೇರಿ ಚರ್ಚಿಸುವುದಕ್ಕೆ ಉತ್ತಮ ವೇದಿಕೆಯಾಗಿದೆ' ಎಂದು ಅಭಿಪ್ರಾಯಪಟ್ಟರು. ವಿಭಾಗದ ಮುಖ್ಯಸ್ಥರಾದ ಡಾ. ಮೋಹನ ಕುಂಟಾರ್ ಪ್ರಾಸ್ತಾವಿಕವಾಗಿ ಮಾತನಾಡಿ 'ಭಾಷಾಂತರದಿಂದಾಗಿ ಅನ್ಯ ಭಾಷೆ ಹಲವು ಕೃತಿಗಳು ಕನ್ನಡಕ್ಕೆ ಬಂದು, ಭಾಷೆಯನ್ನು ಪೋಷಿಸಿವೆ. ಆಧುನಿಕ ಕನ್ನಡ ಸಾಹಿತ್ಯಕ್ಕೆ ಅನ್ಯ ಭಾಷೆಯ ಪ್ರೇರಣೆ ಬಹಳಷ್ಟಿದೆ. ನಮ್ಮಲ್ಲಿ ಭಾಷಾಂತರಕಾರರ ಮಾಹಿತಿ ಅಷ್ಟಾಗಿ ಸಿಗುವುದಿಲ್ಲ. ಅವರ ಮಾಹಿತಿಯನ್ನು ಸಂಗ್ರಹಿಸಬೇಕು' ಎಂದು ತಿಳಿಸಿ, ಸಮಾವೇಶದ ಗೊತ್ತು ಗುರಿಗಳನ್ನು ಸಭಿಕರಿಗೆ ತಿಳಿಸಿಕೊಟ್ಟರು. ನಂತರ ವಿವಿಧ ಗೋಷ್ಠಿಗಳು ನಡೆದವು.

ಕನ್ನಡ ವಿಶ್ವವಿದ್ಯಾಲಯದ ಭಾಷಾಂತರ ಅಧ್ಯಯನ ವಿಭಾಗ ಮತ್ತು ಭಾಷಾಂತರ ಕೇಂದ್ರ ಹಾಗೂ ಸುರಾನ ಕಾಲೇಜು ಜಂಟಿಯಾಗಿ ನಗರದಲಿ ಬುಧವಾರ ಹಮ್ಮಿಕೊಂಡ ಭಾಷಾಂತಕಾರರ ದ್ರಿತೀಯ ಸಮಾವೇಶ ಹಾಗೂ ರಾಷ್ಟ್ರೀಯ ವಿಚಾರಸಂಕಿರಣ ಉದ್ಘಾಟಿಸಿ, 'ಕನ್ನಡ ಸಂಸ್ಕೃತಿಯ ಮಾತನಾಡಿದರು. ಅಸ್ಕಿತೆಯು ಸ್ವಜನಶೀಲ ಲೇಖಕರು ಹಾಗೂ ಭಾಷಾಂತರಕಾರರಿಂದ ವಿಸ್ತರಣೆಗೊಳ್ಳಲಿದೆ. ಸರ್ಕಾರ, ಖಾಸಗಿ ಸಂಸ್ಥೆಗಳು ಹಾಗೂ ವೈಯಕ್ತಿಕ ನೆಲೆಯಲ್ಲಿ ಭಾಷಾಂತರ ನಡೆಯುತ್ತಿದೆ. ಸಾಹಿತ್ಮಿಕ,

ಸಮಾರಂಭದಲ್ಲಿ ಎ. ಮೋಹನ ಕುಂಟಾರ್, ಮಲ್ಲೇಪುರಂ ಜಿ. ವೆಂಕಟೇಶ್, ಹಂಪಿ ಕನ್ನಡ ವಿಶ್ವವಿದ್ಯಾಲಯದ ಕುಲಪತಿ ಸ.ಚಿ.ರಮೇಶ್, ಬಸವರಾಜ ಕಲ್ಗುಡಿ ಮತ್ತು ಸುರಾನ ಕಾಲೇಜಿನ

ಪ್ರಾಂಶುಪಾಲ ಡಿ.ಎನ್.ಎಸ್. ಕುಮಾರ್ ಇದ್ದಾರೆ. ಶಾಸ್ತ್ರೀಯ ಹಾಗೂ ಶೈಕ್ಷಣಿಕ ಪಠ್ಯಗಳನ್ನು ಇತರೆ ಭಾಷೆಗಳಿಗೆ ಅನುವಾದ ಮಾಡಿಸುವ ಪ್ರಕ್ರಿಯೆ ಹೆಚ್ಚಬೇಕು' ಎಂದು ತಿಳಿಸಿದರು.