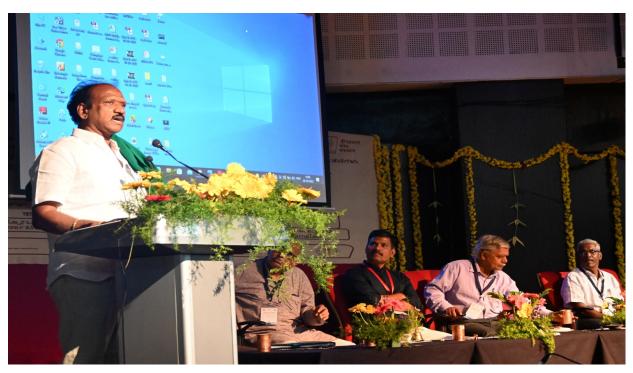

ಮೊದಲ ದಿನ ಬೆಳಗ್ಗೆ ವಿಶ್ವವಿದ್ಯಾಲಯದ ಮಾನ್ಯ ಕುಲಪತಿಗಳಾದ ಡಾ. ಸ.ಜಿ.ರಮೇಶ ಅವರ ಅಧ್ಯಕ್ಷತೆಯಲ್ಲಿ ಸಮಾವೇಶವನ್ನು ಕರ್ನಾಟಕ ಸಂಸ್ಕೃತ ವಿಶ್ವವಿದ್ಯಾಲಯದ ವಿಶ್ರಾಂತ ಕುಲಪತಿಗಳಾದ ಪ್ರೊ. ಮಲ್ಲೇಪುರಂ ಜಿ. ವೆಂಕಟೇಶ ಅವರು ಉದ್ಘಾಟಿಸಿದರು. 'ಸಾಹಿತ್ಯ ಸಮ್ಮೇಳನದ ಮಾದರಿಯಲ್ಲಿಯೇ ಪ್ರತಿ ವರ್ಷ ಭಾಷಾಂತರಕಾರರ ರಾಜ್ಯಮಟ್ಟದ ಸಮ್ಮೇಳನವನ್ನು ನಡೆಸಬೇಕು' ಎಂದು ಬಹುಭಾಷಾ ವಿದ್ವಾಂಸ ಮಲ್ಲೇಪುರಂ ಜಿ. ವೆಂಕಟೇಶ ಅವರು ಹೇಳಿದರು.

ಹಿರಿಯ ಸಂಶೋಧಕ ಡಾ. ಬಸವರಾಜ ಕಲ್ಗುಡಿ ಅವರು ದಿಕ್ಸೂಚಿ ಭಾಷಣ ಮಾಡಿ 'ಸಮ್ಮೇಳನಗಳ ಮೂಲಕ ಭಾಷಾಂತರಕಾರರು ಒಂದೆಡೆ ಸೇರಿ ಚರ್ಚಿಸುವುದಕ್ಕೆ ಉತ್ತಮ ವೇದಿಕೆಯಾಗಿದೆ' ಎಂದು ಅಭಿಪ್ರಾಯಪಟ್ಟರು. ವಿಭಾಗದ ಮುಖ್ಯಸ್ಥರಾದ ಡಾ. ಮೋಹನ ಕುಂಟಾರ್ ಪ್ರಾಸ್ತಾವಿಕವಾಗಿ ಮಾತನಾಡಿ 'ಭಾಷಾಂತರದಿಂದಾಗಿ ಅನ್ಯ ಭಾಷೆ ಹಲವು ಕೃತಿಗಳು ಕನ್ನಡಕ್ಕೆ ಬಂದು, ಭಾಷೆಯನ್ನು ಪೋಷಿಸಿವೆ. ಆಧುನಿಕ ಕನ್ನಡ ಸಾಹಿತ್ಯಕ್ಕೆ ಅನ್ಯ ಭಾಷೆಯ ಪ್ರೇರಣೆ ಬಹಳಷ್ಟಿದೆ. ನಮ್ಮಲ್ಲಿ ಭಾಷಾಂತರಕಾರರ ಮಾಹಿತಿ ಅಷ್ಟಾಗಿ ಸಿಗುವುದಿಲ್ಲ. ಅವರ ಮಾಹಿತಿಯನ್ನು ಸಂಗ್ರಹಿಸಬೇಕು' ಎಂದು ತಿಳಿಸಿ, ಸಮಾವೇಶದ ಗೊತ್ತು ಗುರಿಗಳನ್ನು ಸಭಿಕರಿಗೆ ತಿಳಿಸಿಕೊಟ್ಟರು. ನಂತರ ವಿವಿಧ ಗೋಷ್ಠಿಗಳು ನಡೆದವು.