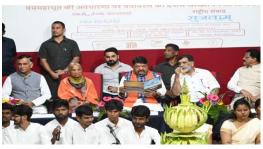

ಮೊದಲ ದಿನ ಬೆಳಗ್ಗೆ ವಿಶ್ವವಿದ್ಯಾಲಯದ ಮಾನ್ಯ ಕುಲಪತಿಗಳಾದ ಡಾ. ಸ.ಜಿ.ರಮೇಶ ಅವರ ಅಧ್ಯಕ್ಷತೆಯಲ್ಲಿ ಸಮಾವೇಶವನ್ನು ಕರ್ನಾಟಕ ಸಂಸ್ಕೃತ ವಿಶ್ವವಿದ್ಯಾಲಯದ ವಿಶ್ರಾಂತ ಕುಲಪತಿಗಳಾದ ಪ್ರೊ. ಮಲ್ಲೇಪುರಂ ಜಿ. ವೆಂಕಟೇಶ ಅವರು ಉದ್ಘಾಟಿಸಿದರು. 'ಸಾಹಿತ್ಯ ಸಮ್ಮೇಳನದ ಮಾದರಿಯಲ್ಲಿಯೇ ಪ್ರತಿ ವರ್ಷ ಭಾಷಾಂತರಕಾರರ ರಾಜ್ಯಮಟ್ಟದ ಸಮ್ಮೇಳನವನ್ನು ನಡೆಸಬೇಕು' ಎಂದು ಬಹುಭಾಷಾ ವಿದ್ವಾಂಸ ಮಲ್ಲೇಪುರಂ ಜಿ. ವೆಂಕಟೇಶ ಅವರು ಹೇಳಿದರು.

ಹಿರಿಯ ಸಂಶೋಧಕ ಡಾ. ಬಸವರಾಜ ಕಲ್ಗುಡಿ ಅವರು ದಿಕ್ಸೂಚಿ ಭಾಷಣ ಮಾಡಿ 'ಸಮ್ಮೇಳನಗಳ ಮೂಲಕ ಭಾಷಾಂತರಕಾರರು ಒಂದೆಡೆ ಸೇರಿ ಚರ್ಚಿಸುವುದಕ್ಕೆ ಉತ್ತಮ ವೇದಿಕೆಯಾಗಿದೆ' ಎಂದು ಅಭಿಪ್ರಾಯಪಟ್ಟರು. ವಿಭಾಗದ ಮುಖ್ಯಸ್ಥರಾದ ಡಾ. ಮೋಹನ ಕುಂಟಾರ್ ಪ್ರಾಸ್ತಾವಿಕವಾಗಿ ಮಾತನಾಡಿ 'ಭಾಷಾಂತರದಿಂದಾಗಿ ಅನ್ಯ ಭಾಷೆ ಹಲವು ಕೃತಿಗಳು ಕನ್ನಡಕ್ಕೆ ಬಂದು, ಭಾಷೆಯನ್ನು ಪೋಷಿಸಿವೆ. ಆಧುನಿಕ ಕನ್ನಡ ಸಾಹಿತ್ಯಕ್ಕೆ ಅನ್ಯ ಭಾಷೆಯ ಪ್ರೇರಣೆ ಬಹಳಷ್ಟಿದೆ. ನಮ್ಮಲ್ಲಿ ಭಾಷಾಂತರಕಾರರ ಮಾಹಿತಿ ಅಷ್ಟಾಗಿ ಸಿಗುವುದಿಲ್ಲ. ಅವರ ಮಾಹಿತಿಯನ್ನು ಸಂಗ್ರಹಿಸಬೇಕು' ಎಂದು ತಿಳಿಸಿ, ಸಮಾವೇಶದ ಗೊತ್ತು ಗುರಿಗಳನ್ನು ಸಭಿಕರಿಗೆ ತಿಳಿಸಿಕೊಟ್ಟರು. ನಂತರ ವಿವಿಧ ಗೋಷ್ಠಿಗಳು ನಡೆದವು.

ಸಮಾರಂಭದಲ್ಲಿ ಎ. ಮೋಹನ ಕುಂಟಾರ್, ಮಲ್ಲೇಪುರಂ ಜಿ. ವೆಂಕಟೇಶ್, ಹಂಪಿ ಕನ್ನಡ ವಿಶ್ವವಿದ್ಯಾಲಯದ ಕುಲಪತಿ ಸ.ಚಿ.ರಮೇಶ್, ಬಸವರಾಜ ಕಲ್ಗುಡಿ ಮತ್ತು ಸುರಾನ ಕಾಲೇಜಿನ

ಪ್ರಾಂಶುಪಾಲ ಡಿ.ಎನ್.ಎಸ್. ಕುಮಾರ್ ಇದ್ದಾರೆ. ಶಾಸ್ತ್ರೀಯ ಹಾಗೂ ಶೈಕ್ಷಣಿಕ ಪಠ್ಯಗಳನ್ನು ಇತರೆ ಭಾಷೆಗಳಿಗೆ ಅನುವಾದ ಮಾಡಿಸುವ ಪ್ರಕ್ರಿಯೆ ಹೆಚ್ಚಬೇಕು' ಎಂದು ತಿಳಿಸಿದರು.