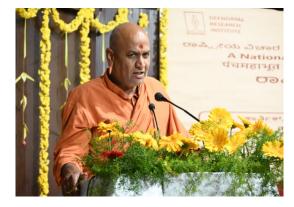

ಮೊದಲ ದಿನ ಬೆಳಗ್ಗೆ ವಿಶ್ವವಿದ್ಯಾಲಯದ ಮಾನ್ಯ ಕುಲಪತಿಗಳಾದ ಡಾ. ಸ.ಜಿ.ರಮೇಶ ಅವರ ಅಧ್ಯಕ್ಷತೆಯಲ್ಲಿ ಸಮಾವೇಶವನ್ನು ಕರ್ನಾಟಕ ಸಂಸ್ಕೃತ ವಿಶ್ವವಿದ್ಯಾಲಯದ ವಿಶ್ರಾಂತ ಕುಲಪತಿಗಳಾದ ಪ್ರೊ. ಮಲ್ಲೇಪುರಂ ಜಿ. ವೆಂಕಟೇಶ ಅವರು ಉದ್ಘಾಟಿಸಿದರು. 'ಸಾಹಿತ್ಯ ಸಮ್ಮೇಳನದ ಮಾದರಿಯಲ್ಲಿಯೇ ಪ್ರತಿ ವರ್ಷ ಭಾಷಾಂತರಕಾರರ ರಾಜ್ಯಮಟ್ಟದ ಸಮ್ಮೇಳನವನ್ನು ನಡೆಸಬೇಕು' ಎಂದು ಬಹುಭಾಷಾ ವಿದ್ವಾಂಸ ಮಲ್ಲೇಪುರಂ ಜಿ. ವೆಂಕಟೇಶ ಅವರು ಹೇಳಿದರು.

ಹಿರಿಯ ಸಂಶೋಧಕ ಡಾ. ಬಸವರಾಜ ಕಲ್ಗುಡಿ ಅವರು ದಿಕ್ಸೂಚಿ ಭಾಷಣ ಮಾಡಿ 'ಸಮ್ಮೇಳನಗಳ ಮೂಲಕ ಭಾಷಾಂತರಕಾರರು ಒಂದೆಡೆ ಸೇರಿ ಚರ್ಚಿಸುವುದಕ್ಕೆ ಉತ್ತಮ ವೇದಿಕೆಯಾಗಿದೆ' ಎಂದು ಅಭಿಪ್ರಾಯಪಟ್ಟರು. ವಿಭಾಗದ ಮುಖ್ಯಸ್ಥರಾದ ಡಾ. ಮೋಹನ ಕುಂಟಾರ್ ಪ್ರಾಸ್ತಾವಿಕವಾಗಿ ಮಾತನಾಡಿ 'ಭಾಷಾಂತರದಿಂದಾಗಿ ಅನ್ಯ ಭಾಷೆ ಹಲವು ಕೃತಿಗಳು ಕನ್ನಡಕ್ಕೆ ಬಂದು, ಭಾಷೆಯನ್ನು ಪೋಷಿಸಿವೆ. ಆಧುನಿಕ ಕನ್ನಡ ಸಾಹಿತ್ಯಕ್ಕೆ ಅನ್ಯ ಭಾಷೆಯ ಪ್ರೇರಣೆ ಬಹಳಷ್ಟಿದೆ. ನಮ್ಮಲ್ಲಿ ಭಾಷಾಂತರಕಾರರ ಮಾಹಿತಿ ಅಷ್ಟಾಗಿ ಸಿಗುವುದಿಲ್ಲ. ಅವರ ಮಾಹಿತಿಯನ್ನು ಸಂಗ್ರಹಿಸಬೇಕು' ಎಂದು ತಿಳಿಸಿ, ಸಮಾವೇಶದ ಗೊತ್ತು ಗುರಿಗಳನ್ನು ಸಭಿಕರಿಗೆ ತಿಳಿಸಿಕೊಟ್ಟರು. ನಂತರ ವಿವಿಧ ಗೋಷ್ಠಿಗಳು ನಡೆದವು.