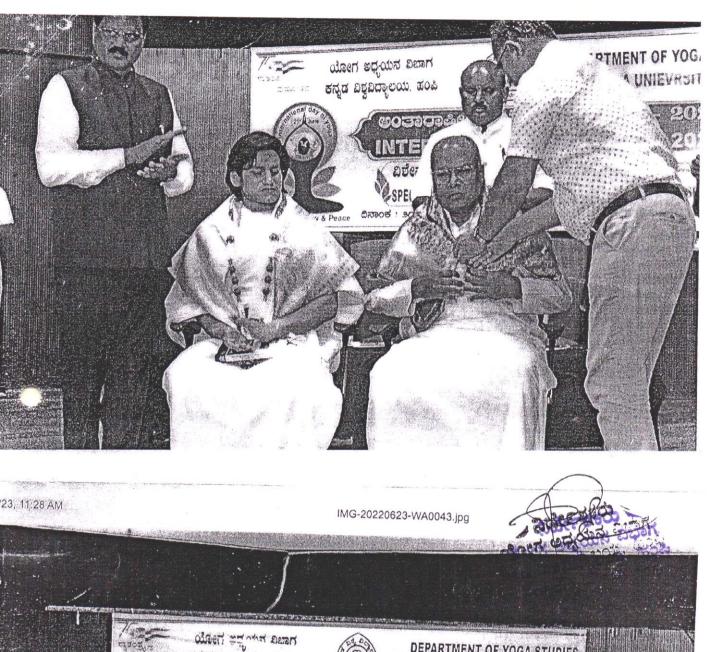

### ಯೋಗ ಅಧ್ಯಯನ ವಿಭಾಗ DEPARTMENT OF YOGA STUDIES

ಕನ್ಯಡ ವಿಶ್ವವಿದ್ಯಾಲಯ, ಹಂಪಿ KANNADA UNIVERSITY, HAMPI

ಉಂತಾರಾಷ್ಟ್ರೀಯ ಯೋಗ ದಿನಾಚರಣೆ – ೨೦೨೨ INTERNATIONAL YOGA DAY – 2022

ಬಿಶೇಷ ಉಪನ್ಯಾಸ ಹಾಗೂ ಬಹುಮಾನ ಪ್ರದಾನ ಸಮಾರಂಭ

ಅಧ್ಯಕ್ಷತೆ

ಡಾ. ಸ.ಚಿ. ರಮೇಶ

ಕುಲಪತಿಗಳು, ಕನ್ನಡ ವಿಶ್ವವಿದ್ಯಾಲಯ, ಹಂಪಿ

ವಿಶೇಷ ಉಪನ್ಯಾಸ

ಪ್ರಸ್ತುತ ಸಂದರ್ಭದಲ್ಲ ಯೋಗಶಾಸ್ತ್ರದ ಮಹತ್ವ Relevance of Yoga Philosophy at Present

> ಉಪನ್ಯಾಸಕರು ಡಾ. ಐ.ಎಸ್. ಕುಂಬಾರ

ವಿಶ್ರಾಂತ ತತ್ವಶಾಸ್ತ್ರ ಪ್ರಾಧ್ಯಾಪಕರು, ಬೆಳಗಾವಿ

ಬಿನಾಂಕ: ೨೧.೬.೨೦೨೨, ಮಂಗಳವಾರ, ಬೆಆಗ್ಗೆ ೧೧ ಗಂಚೆಗೆ ಸ್ಥಳ: ಮಂಟಪ ಸಭಾಂಗಣ, ವಿದ್ಯಾರಣ್ಯ

ಡಾ. ಎಫ್.ಟಿ. ಹಳ್ಳಿಕೇರಿ ಸಿರ್ದೇಶಕರು ಡಾ. ಎ. ಸುಬ್ಬಣ್ಣ ರೈ ಕುಲ್ಪಹಚಿವರು

ಿ ಪಿ.ಸೂ: ಭಾರವಹಿಸುವವರು ಮುಖರವಸು (Face Mask) ತೊಡುವುದು. ಸಾಮಾಜಿಕ ಅಂತರ (Social Distance) ಕಾಯ್ದುಕೊಟ್ಟವುದು ಕಡ್ಡಾಯ.

### ಯೋಗ ವ್ಯಾಯಾಮದಲ್ಲಿ ಜೀಪನದ ಪ್ರಕ್ರಿಯೆ

ಹಂಪಿ ಕನ್ನಡ ವಿವಿಯಲ್ಲಿ ನಡೆದ ಯೋಗ ಉಪನ್ಯಾ ಸ ಕಾರ್ಯಕ್ರಮದಲ್ಲಿ ತತ್ತಶಾಸ್ತ್ರದ ವಿಶ್ರಾಂತ ಪ್ರಾಧ್ಯಾಪಕ ಡಾ. ಐ.ಎಸ್. ಕುಂಬಾರ ಅವರನ್ನು ಸನ್ಮಾನಿಸಲಾಯಿತು.

ಹೊಸಶೇಟಿ: ಯೋಗ ಎಂದರೆ ಕೇವಲ ಆದು ವ್ಯಾಯಾಮವಲ್ಲ, ಜೀವನದ ಒಂದು ಪ್ರಕ್ರಿಯೆಯಾಗಿದೆ. ನಮ್ಮ ಜೀವನ ಯೋಗದ ಮೂರು ಆಧಾರದ ಸಂಭಗಳಾದ ಅಹಾರ, ನಿದ್ದೆ ಹಾಗೂ ಬ್ರಪ್ಪಚರ್ಯದ ವ್ಯವಸ್ಥೆಯ ಮೇಲೆ ನಿಂತಿದೆ ಎಂದು ಹರಿದ್ದಾರದ ಪತಂಜಲಿ ಯೋಗದ ಆಚಾರ್ಯ ಚಂದ್ರಮೋಹನ್ ಹೇಳಿದರು. ಕನಡ ಏಶ್ವವಿದ್ಯಾಲಯದ ಯೋಗ ಆಧ್ಯಯನ ವಿಭಾಗದಿಂದ ವುಂಟಪ ಸಭಾಂಗಣದಲ್ಲಿ ಅಂತಾರಾಷ್ಟ್ರೀಯ ಯೋಗ ದಿನಾಚರಣೆಯ ನಿಮಿತ್ತ ಮಂಗಳವಾರ ಆಯೋಜಿಸಲಾಗಿದ್ದ ಪ್ರಸ್ತುತ ಸಂದರ್ಭದಲ್ಲಿ ಯೋಗಶಾಸ್ತ್ರದ ಮಹತ್ವ ಕು೦ತ ವಿಶೇಷ ಉಪನ್ಯಾ ಸಕ್ಕೆ ಚಾಲನೆ ನೀಡಿ ಮಾತನಾಡಿದರು. ತತ್ವಶಾಸ್ತ್ರದ ಏಶ್ಯಾಂತ ಪ್ರಾಧ್ಯಾಪಕ ಡಾ. ಐ.ಎಸ್. ಕುಂಬಾರ ಮಾತನಾಡಿ, ಯೋಗದ ವ್ಯಾಪ್ತಿ ಕೇವಲ ಒಂದು ಚೌಕಟ್ಟಿಗೆ ಸೀಮಿತಗೊಂಡಲ್ಲ. ಆದು ಜನಸಾಮಾನ್ಯ ರ ಜೀವನದಲ್ಲಿ ಏಸ್ತಾರಗೊಂಡಿದೆ. ಯೋಗವನ್ನು ಶಾಸ್ತ್ರೀಯವಾಗಿ ಆಧ್ಯ ಯನ ಮಾಡಿದಾಗ ಸಾಮಾಜಿಕ ಪಿಡುಗುಗಳನ್ನು ನಿರ್ಮಾಲನೆ ಮಾಡಬಹುದು ಎಂದರು. ಕನ್ನಡ ವಿಶ್ವವಿದ್ಯಾ ಲಯದ ಕುಲಪತಿ ಡಾ. ಸ.ಚಿ. ರಮೇಶ ಅಧ್ಯಕ್ಷತೆ ವಹಿಸಿ ಮಾತನಾಡಿದರು. ಯೋಗ ಅಧ್ಯಯನ ವಿಭಾಗದ ಮುಖ್ಯಸ್ಥ ಡಾ. ಎಫ್.ಟ. ಹಳಿಕೇರ ಪ್ರಾಸ್ತಾವಿಕ ಮಾತನಾಡಿದರು. ವಿವಿ ಕಾಲಸಚ್ ಡಾ. ಎ. ಸುಬ್ಬಣ್ಣ ರೈ. ಪ್ರಾಧ್ಯಾ ಪಕರು ಮತ್ತಿತರರಿದ್ದರು. ಸಂಶೋಧನಾ ವಿದ್ಯಾರ್ಥ ನಾಗಪ್ಪ ಕೆ., ಕೃಷ್ಣ ನಿರ್ವಹಿಸಿದರು.