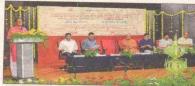

ಕನ್ನಡ ವಿಶ್ವವಿದ್ಯಾಲಯದ ಭಾಷಾಂತರ ಅಧ್ಯಯನ ವಿಭಾಗ ಮತ್ತು ಭಾಷಾಂತರ ಕೇಂದ್ರ ಹಾಗೂ ಸುರಾನ ಕಾಲೇಜು ಜಂಟಿಯಾಗಿ ನಗರದಲಿ ಬುಧವಾರ ಹಮ್ಮಿಕೊಂಡ ಭಾಷಾಂತಕಾರರ ದ್ರಿತೀಯ ಸಮಾವೇಶ ಹಾಗೂ ರಾಷ್ಟ್ರೀಯ ವಿಚಾರಸಂಕಿರಣ ಉದ್ಘಾಟಿಸಿ, 'ಕನ್ನಡ ಸಂಸ್ಕೃತಿಯ ಮಾತನಾಡಿದರು. ಅಸ್ಕಿತೆಯು ಸ್ವಜನಶೀಲ ಲೇಖಕರು ಹಾಗೂ ಭಾಷಾಂತರಕಾರರಿಂದ ವಿಸ್ತರಣೆಗೊಳ್ಳಲಿದೆ. ಸರ್ಕಾರ, ಖಾಸಗಿ ಸಂಸ್ಥೆಗಳು ಹಾಗೂ ವೈಯಕ್ತಿಕ ನೆಲೆಯಲ್ಲಿ ಭಾಷಾಂತರ ನಡೆಯುತ್ತಿದೆ. ಸಾಹಿತ್ಮಿಕ,

ಸಮಾರಂಭದಲ್ಲಿ ಎ. ಮೋಹನ ಕುಂಟಾರ್, ಮಲ್ಲೇಪುರಂ ಜಿ. ವೆಂಕಟೇಶ್, ಹಂಪಿ ಕನ್ನಡ ವಿಶ್ವವಿದ್ಯಾಲಯದ ಕುಲಪತಿ ಸ.ಚಿ.ರಮೇಶ್, ಬಸವರಾಜ ಕಲ್ಗುಡಿ ಮತ್ತು ಸುರಾನ ಕಾಲೇಜಿನ

ಪ್ರಾಂಶುಪಾಲ ಡಿ.ಎನ್.ಎಸ್. ಕುಮಾರ್ ಇದ್ದಾರೆ. ಶಾಸ್ತ್ರೀಯ ಹಾಗೂ ಶೈಕ್ಷಣಿಕ ಪಠ್ಯಗಳನ್ನು ಇತರೆ ಭಾಷೆಗಳಿಗೆ ಅನುವಾದ ಮಾಡಿಸುವ ಪ್ರಕ್ರಿಯೆ ಹೆಚ್ಚಬೇಕು' ಎಂದು ತಿಳಿಸಿದರು.