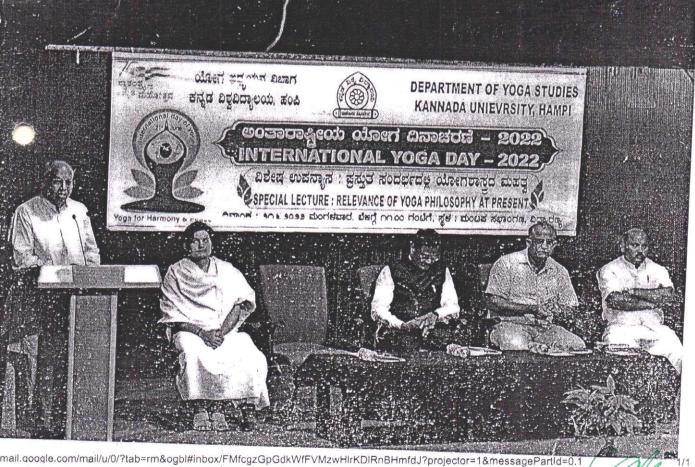

### ಯೋಗ ಅಧ್ಯಯನ ವಿಭಾಗ DEPARTMENT OF YOGA STUDIES

ಕನ್ಯಡ ವಿಶ್ವವಿದ್ಯಾಲಯ, ಹಂಪಿ KANNADA UNIVERSITY, HAMPI

ಉಂತಾರಾಷ್ಟ್ರೀಯ ಯೋಗ ದಿನಾಚರಣೆ – ೨೦೨೨ INTERNATIONAL YOGA DAY – 2022

ಬಿಶೇಷ ಉಪನ್ಯಾಸ ಹಾಗೂ ಬಹುಮಾನ ಪ್ರದಾನ ಸಮಾರಂಭ

ಅಧ್ಯಕ್ಷತೆ

ಡಾ. ಸ.ಚಿ. ರಮೇಶ

ಕುಲಪತಿಗಳು, ಕನ್ನಡ ವಿಶ್ವವಿದ್ಯಾಲಯ, ಹಂಪಿ

ವಿಶೇಷ ಉಪನ್ಯಾಸ

ಪ್ರಸ್ತುತ ಸಂದರ್ಭದಲ್ಲ ಯೋಗಶಾಸ್ತ್ರದ ಮಹತ್ವ Relevance of Yoga Philosophy at Present

> ಉಪನ್ಯಾಸಕರು ಡಾ. ಐ.ಎಸ್. ಕುಂಬಾರ

ವಿಶ್ರಾಂತ ತತ್ವಶಾಸ್ತ್ರ ಪ್ರಾಧ್ಯಾಪಕರು, ಬೆಳಗಾವಿ

ಬಿನಾಂಕ: ೨೧.೬.೨೦೨೨, ಮಂಗಳವಾರ, ಬೆಆಗ್ಗೆ ೧೧ ಗಂಚೆಗೆ ಸ್ಥಳ: ಮಂಟಪ ಸಭಾಂಗಣ, ವಿದ್ಯಾರಣ್ಯ

ಡಾ. ಎಫ್.ಟಿ. ಹಳ್ಳಿಕೇರಿ ಸಿರ್ದೇಶಕರು ಡಾ. ಎ. ಸುಬ್ಬಣ್ಣ ರೈ ಕುಲ್ಪಹಚಿವರು

ಿ ಪಿ.ಸೂ: ಭಾರವಹಿಸುವವರು ಮುಖರವಸು (Face Mask) ತೊಡುವುದು. ಸಾಮಾಜಿಕ ಅಂತರ (Social Distance) ಕಾಯ್ದುಕೊಟ್ಟವುದು ಕಡ್ಡಾಯ.

### ಯೋಗ ವ್ಯಾಯಾಮದಲ್ಲಿ ಜೀಪನದ ಪ್ರಕ್ರಿಯೆ

ಹಂಪಿ ಕನ್ನಡ ವಿವಿಯಲ್ಲಿ ನಡೆದ ಯೋಗ ಉಪನ್ಯಾ ಸ ಕಾರ್ಯಕ್ರಮದಲ್ಲಿ ತತ್ತಶಾಸ್ತ್ರದ ವಿಶ್ರಾಂತ ಪ್ರಾಧ್ಯಾಪಕ ಡಾ. ಐ.ಎಸ್. ಕುಂಬಾರ ಅವರನ್ನು ಸನ್ಮಾನಿಸಲಾಯಿತು.

ಹೊಸಶೇಟಿ: ಯೋಗ ಎಂದರೆ ಕೇವಲ ಆದು ವ್ಯಾಯಾಮವಲ್ಲ, ಜೀವನದ ಒಂದು ಪ್ರಕ್ರಿಯೆಯಾಗಿದೆ. ನಮ್ಮ ಜೀವನ ಯೋಗದ ಮೂರು ಆಧಾರದ ಸಂಭಗಳಾದ ಅಹಾರ, ನಿದ್ದೆ ಹಾಗೂ ಬ್ರಪ್ಪಚರ್ಯದ ವ್ಯವಸ್ಥೆಯ ಮೇಲೆ ನಿಂತಿದೆ ಎಂದು ಹರಿದ್ದಾರದ ಪತಂಜಲಿ ಯೋಗದ ಆಚಾರ್ಯ ಚಂದ್ರಮೋಹನ್ ಹೇಳಿದರು. ಕನಡ ಏಶ್ವವಿದ್ಯಾಲಯದ ಯೋಗ ಆಧ್ಯಯನ ವಿಭಾಗದಿಂದ ವುಂಟಪ ಸಭಾಂಗಣದಲ್ಲಿ ಅಂತಾರಾಷ್ಟ್ರೀಯ ಯೋಗ ದಿನಾಚರಣೆಯ ನಿಮಿತ್ತ ಮಂಗಳವಾರ ಆಯೋಜಿಸಲಾಗಿದ್ದ ಪ್ರಸ್ತುತ ಸಂದರ್ಭದಲ್ಲಿ ಯೋಗಶಾಸ್ತ್ರದ ಮಹತ್ವ ಕು೦ತ ವಿಶೇಷ ಉಪನ್ಯಾ ಸಕ್ಕೆ ಚಾಲನೆ ನೀಡಿ ಮಾತನಾಡಿದರು. ತತ್ವಶಾಸ್ತ್ರದ ಏಶ್ಯಾಂತ ಪ್ರಾಧ್ಯಾಪಕ ಡಾ. ಐ.ಎಸ್. ಕುಂಬಾರ ಮಾತನಾಡಿ, ಯೋಗದ ವ್ಯಾಪ್ತಿ ಕೇವಲ ಒಂದು ಚೌಕಟ್ಟಿಗೆ ಸೀಮಿತಗೊಂಡಲ್ಲ. ಆದು ಜನಸಾಮಾನ್ಯ ರ ಜೀವನದಲ್ಲಿ ಏಸ್ತಾರಗೊಂಡಿದೆ. ಯೋಗವನ್ನು ಶಾಸ್ತ್ರೀಯವಾಗಿ ಆಧ್ಯ ಯನ ಮಾಡಿದಾಗ ಸಾಮಾಜಿಕ ಪಿಡುಗುಗಳನ್ನು ನಿರ್ಮಾಲನೆ ಮಾಡಬಹುದು ಎಂದರು. ಕನ್ನಡ ವಿಶ್ವವಿದ್ಯಾ ಲಯದ ಕುಲಪತಿ ಡಾ. ಸ.ಚಿ. ರಮೇಶ ಅಧ್ಯಕ್ಷತೆ ವಹಿಸಿ ಮಾತನಾಡಿದರು. ಯೋಗ ಅಧ್ಯಯನ ವಿಭಾಗದ ಮುಖ್ಯಸ್ಥ ಡಾ. ಎಫ್.ಟ. ಹಳಿಕೇರ ಪ್ರಾಸ್ತಾವಿಕ ಮಾತನಾಡಿದರು. ವಿವಿ ಕಾಲಸಚ್ ಡಾ. ಎ. ಸುಬ್ಬಣ್ಣ ರೈ. ಪ್ರಾಧ್ಯಾ ಪಕರು ಮತ್ತಿತರರಿದ್ದರು. ಸಂಶೋಧನಾ ವಿದ್ಯಾರ್ಥ ನಾಗಪ್ಪ ಕೆ., ಕೃಷ್ಣ ನಿರ್ವಹಿಸಿದರು.