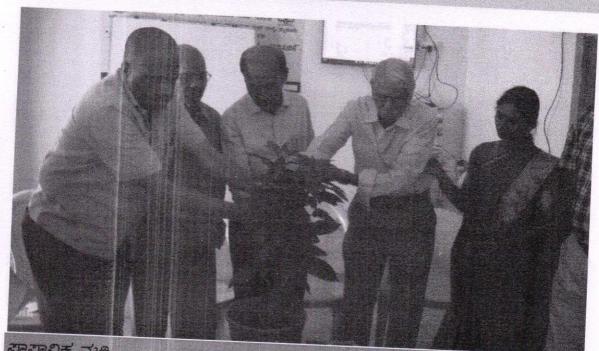

ಮೊದಲ ದಿನ ಬೆಳಗ್ಗೆ ವಿಶ್ವವಿದ್ಯಾಲಯದ ಮಾನ್ಯ ಕುಲಪತಿಗಳಾದ ಡಾ. ಸ.ಜಿ.ರಮೇಶ ಅವರ ಅಧ್ಯಕ್ಷತೆಯಲ್ಲಿ ಸಮಾವೇಶವನ್ನು ಕರ್ನಾಟಕ ಸಂಸ್ಕೃತ ವಿಶ್ವವಿದ್ಯಾಲಯದ ವಿಶ್ರಾಂತ ಕುಲಪತಿಗಳಾದ ಪ್ರೊ. ಮಲ್ಲೇಪುರಂ ಜಿ. ವೆಂಕಟೇಶ ಅವರು ಉದ್ಘಾಟಿಸಿದರು. 'ಸಾಹಿತ್ಯ ಸಮ್ಮೇಳನದ ಮಾದರಿಯಲ್ಲಿಯೇ ಪ್ರತಿ ವರ್ಷ ಭಾಷಾಂತರಕಾರರ ರಾಜ್ಯಮಟ್ಟದ ಸಮ್ಮೇಳನವನ್ನು ನಡೆಸಬೇಕು' ಎಂದು ಬಹುಭಾಷಾ ವಿದ್ವಾಂಸ ಮಲ್ಲೇಪುರಂ ಜಿ. ವೆಂಕಟೇಶ ಅವರು ಹೇಳಿದರು.

ಕನ್ನಡ ವಿಶ್ವವಿದ್ಯಾಲಯದ ಭಾಷಾಂತರ ಅಧ್ಯಯನ ವಿಭಾಗ ಮತ್ತು ಭಾಷಾಂತರ ಕೇಂದ್ರ ಹಾಗೂ ಸುರಾನ ಕಾಲೇಜು ಜಂಟಿಯಾಗಿ ನಗರದಲಿ ಬುಧವಾರ ಹಮ್ಮಿಕೊಂಡ ಭಾಷಾಂತಕಾರರ ದ್ರಿತೀಯ ಸಮಾವೇಶ ಹಾಗೂ ರಾಷ್ಟ್ರೀಯ ವಿಚಾರಸಂಕಿರಣ ಉದ್ಘಾಟಿಸಿ, 'ಕನ್ನಡ ಸಂಸ್ಕೃತಿಯ ಮಾತನಾಡಿದರು. ಅಸ್ಕಿತೆಯು ಸ್ವಜನಶೀಲ ಲೇಖಕರು ಹಾಗೂ ಭಾಷಾಂತರಕಾರರಿಂದ ವಿಸ್ತರಣೆಗೊಳ್ಳಲಿದೆ. ಸರ್ಕಾರ, ಖಾಸಗಿ ಸಂಸ್ಥೆಗಳು ಹಾಗೂ ವೈಯಕ್ತಿಕ ನೆಲೆಯಲ್ಲಿ ಭಾಷಾಂತರ ನಡೆಯುತ್ತಿದೆ. ಸಾಹಿತ್ಮಿಕ,

ಸಮಾರಂಭದಲ್ಲಿ ಎ. ಮೋಹನ ಕುಂಟಾರ್, ಮಲ್ಲೇಪುರಂ ಜಿ. ವೆಂಕಟೇಶ್, ಹಂಪಿ ಕನ್ನಡ ವಿಶ್ವವಿದ್ಯಾಲಯದ ಕುಲಪತಿ ಸ.ಚಿ.ರಮೇಶ್, ಬಸವರಾಜ ಕಲ್ಗುಡಿ ಮತ್ತು ಸುರಾನ ಕಾಲೇಜಿನ

ಪ್ರಾಂಶುಪಾಲ ಡಿ.ಎನ್.ಎಸ್. ಕುಮಾರ್ ಇದ್ದಾರೆ. ಶಾಸ್ತ್ರೀಯ ಹಾಗೂ ಶೈಕ್ಷಣಿಕ ಪಠ್ಯಗಳನ್ನು ಇತರೆ ಭಾಷೆಗಳಿಗೆ ಅನುವಾದ ಮಾಡಿಸುವ ಪ್ರಕ್ರಿಯೆ ಹೆಚ್ಚಬೇಕು' ಎಂದು ತಿಳಿಸಿದರು.