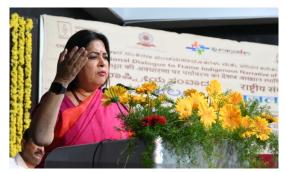

# ಭಾಷಾ೦3ರಕಾರರ ಸಮ್ಮೇಳನ ನಡೆಯೇ

ಸಜಾವಾಣಿ ವಾರ್ತ

ರೆಂಗಳೂರು: ಸಮ್ಮೇಳನದ `ಸಾಹಿತ್ಯ **ಸಾದರಿಯಲಿ**ಯೇ ಪ್ರತಿವರ್ಷ ಭಾಷಾಂತರಕಾರರ ರಾಜ್ಯ ಮಟ್ರದ ಸಮ್ಮೇಳನ-ನಮ್ಮ ನಡೆಸಬೇಕು. ಈ **ಮೂಲಕ ಭಾಷಾಂ**ತರ ಪ್ರಕ್ರಿಯೆಗೆ ಪ್ರೋತಾಹ ನೀಡಬೇಕು' ಎಂದು ಬಹುಭಾಷಾ ವಿದ್ವಾಂಸ ಮಲ್ಲೇಪುರಂ ಜಿ. ವೆಂಟೇಶ ಹೇಳಿದರು.

ಕನ್ನಡ ವಿಶ್ವವಿದ್ಯಾಲಯದ ಭಾಷಾಂತರ ಅಧ್ಯಯನ ವಿಭಾಗ ಮತ್ತು ಭಾಷಾಂತರ ಕೇಂದ್ರ ಹಾಗೂ ಸುರಾನ ಕಾಲೇಜು ಜಂಟಿಯಾಗಿ ನಗರದಲಿ ಬುಧವಾರ ಹಮ್ಮಿಕೊಂಡ ಭಾಷಾಂತಕಾರರ ದ್ರಿತೀಯ ಸಮಾವೇಶ ಹಾಗೂ ರಾಷ್ಟ್ರೀಯ ವಿಚಾರಸಂಕಿರಣ ಉದ್ಘಾಟಿಸಿ, 'ಕನ್ನಡ ಸಂಸ್ಕೃತಿಯ ಮಾತನಾಡಿದರು. ಅಸ್ಕಿತೆಯು ಸ್ವಜನಶೀಲ ಲೇಖಕರು ಹಾಗೂ ಭಾಷಾಂತರಕಾರರಿಂದ ವಿಸ್ತರಣೆಗೊಳ್ಳಲಿದೆ. ಸರ್ಕಾರ, ಖಾಸಗಿ ಸಂಸ್ಥೆಗಳು ಹಾಗೂ ವೈಯಕ್ತಿಕ ನೆಲೆಯಲ್ಲಿ ಭಾಷಾಂತರ ನಡೆಯುತ್ತಿದೆ. ಸಾಹಿತ್ಮಿಕ,