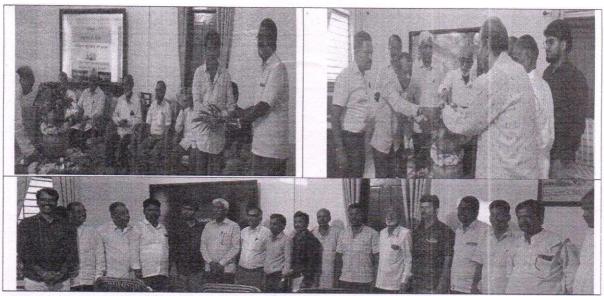

#### ಭಾಷಾಂತರಕಾರರ ದ್ವಿತೀಯ ಸಮಾವೇಶ ಮತ್ತು ರಾಷ್ಟ್ರೀಯ ವಿಚಾರ ಸಂಕಿರಣ ೦೧.೦೨.೨೦೨೩ ಮತ್ತು ೦೨.೦೨.೨೦೨೩

ಕನ್ನಡ ವಿಶ್ವವಿದ್ಯಾಲಯದ ಭಾಷಾಂತರ ಅಧ್ಯಯನ ವಿಭಾಗವು ದಿನಾಂಕ ೦೧-೦೨-೨೦೨೩ ಮತ್ತು ೦೨-೦೨-೨೦೨೩ ಈ ದಿನಗಳಲ್ಲಿ ಬೆಂಗಳೂರಿನ ಸುರಾನ ಕಾಲೇಜು(ಸ್ವಾಯತ್ತ)ನಲ್ಲಿ ಭಾಷಾಂತರಕಾರರ ದ್ವಿತೀಯ ಸಮಾವೇಶವನ್ನು ಹಮ್ಮಿಕೊಳ್ಳಲಾಗಿತ್ತು. ಈ ಸಂದರ್ಭದಲ್ಲಿ ಭಾಷಾಂತರದ ಮೂಲಕ ಕನ್ನಡ ಬೆಳೆಸಿದವರು ಮತ್ತು ಕನ್ನಡ ಪಸರಿಸಿದವರು ಎಂಬ ವಿಷಯದಲ್ಲಿ ವಿಚಾರ ಸಂಕಿರಣಗಳು ನಡೆದುವು.

ಮೊದಲ ದಿನ ಬೆಳಗ್ಗೆ ವಿಶ್ವವಿದ್ಯಾಲಯದ ಮಾನ್ಯ ಕುಲಪತಿಗಳಾದ ಡಾ. ಸ.ಜಿ.ರಮೇಶ ಅವರ ಅಧ್ಯಕ್ಷತೆಯಲ್ಲಿ ಸಮಾವೇಶವನ್ನು ಕರ್ನಾಟಕ ಸಂಸ್ಕೃತ ವಿಶ್ವವಿದ್ಯಾಲಯದ ವಿಶ್ರಾಂತ ಕುಲಪತಿಗಳಾದ ಪ್ರೊ. ಮಲ್ಲೇಪುರಂ ಜಿ. ವೆಂಕಟೇಶ ಅವರು ಉದ್ಘಾಟಿಸಿದರು. 'ಸಾಹಿತ್ಯ ಸಮ್ಮೇಳನದ ಮಾದರಿಯಲ್ಲಿಯೇ ಪ್ರತಿ ವರ್ಷ ಭಾಷಾಂತರಕಾರರ ರಾಜ್ಯಮಟ್ಟದ ಸಮ್ಮೇಳನವನ್ನು ನಡೆಸಬೇಕು' ಎಂದು ಬಹುಭಾಷಾ ವಿದ್ವಾಂಸ ಮಲ್ಲೇಪುರಂ ಜಿ. ವೆಂಕಟೇಶ ಅವರು ಹೇಳಿದರು.

ಹಿರಿಯ ಸಂಶೋಧಕ ಡಾ. ಬಸವರಾಜ ಕಲ್ಗುಡಿ ಅವರು ದಿಕ್ಸೂಚಿ ಭಾಷಣ ಮಾಡಿ 'ಸಮ್ಮೇಳನಗಳ ಮೂಲಕ ಭಾಷಾಂತರಕಾರರು ಒಂದೆಡೆ ಸೇರಿ ಚರ್ಚಿಸುವುದಕ್ಕೆ ಉತ್ತಮ ವೇದಿಕೆಯಾಗಿದೆ' ಎಂದು ಅಭಿಪ್ರಾಯಪಟ್ಟರು. ವಿಭಾಗದ ಮುಖ್ಯಸ್ಥರಾದ ಡಾ. ಮೋಹನ ಕುಂಟಾರ್ ಪ್ರಾಸ್ತಾವಿಕವಾಗಿ ಮಾತನಾಡಿ 'ಭಾಷಾಂತರದಿಂದಾಗಿ ಅನ್ಯ ಭಾಷೆ ಹಲವು ಕೃತಿಗಳು ಕನ್ನಡಕ್ಕೆ ಬಂದು, ಭಾಷೆಯನ್ನು ಪೋಷಿಸಿವೆ. ಆಧುನಿಕ ಕನ್ನಡ ಸಾಹಿತ್ಯಕ್ಕೆ ಅನ್ಯ ಭಾಷೆಯ ಪ್ರೇರಣೆ ಬಹಳಷ್ಟಿದೆ. ನಮ್ಮಲ್ಲಿ ಭಾಷಾಂತರಕಾರರ ಮಾಹಿತಿ ಅಷ್ಟಾಗಿ ಸಿಗುವುದಿಲ್ಲ. ಅವರ ಮಾಹಿತಿಯನ್ನು ಸಂಗ್ರಹಿಸಬೇಕು' ಎಂದು ತಿಳಿಸಿ, ಸಮಾವೇಶದ ಗೊತ್ತು ಗುರಿಗಳನ್ನು ಸಭಿಕರಿಗೆ ತಿಳಿಸಿಕೊಟ್ಟರು. ನಂತರ ವಿವಿಧ ಗೋಷ್ಠಿಗಳು ನಡೆದವು.

ಕನ್ನಡ ವಿಶ್ವವಿದ್ಯಾಲಯದ ಭಾಷಾಂತರ ಅಧ್ಯಯನ ವಿಭಾಗ ಮತ್ತು ಭಾಷಾಂತರ ಕೇಂದ್ರ ಹಾಗೂ ಸುರಾನ ಕಾಲೇಜು ಜಂಟಿಯಾಗಿ ನಗರದಲಿ ಬುಧವಾರ ಹಮ್ಮಿಕೊಂಡ ಭಾಷಾಂತಕಾರರ ದ್ರಿತೀಯ ಸಮಾವೇಶ ಹಾಗೂ ರಾಷ್ಟ್ರೀಯ ವಿಚಾರಸಂಕಿರಣ ಉದ್ಘಾಟಿಸಿ, 'ಕನ್ನಡ ಸಂಸ್ಕೃತಿಯ ಮಾತನಾಡಿದರು. ಅಸ್ಕಿತೆಯು ಸ್ವಜನಶೀಲ ಲೇಖಕರು ಹಾಗೂ ಭಾಷಾಂತರಕಾರರಿಂದ ವಿಸ್ತರಣೆಗೊಳ್ಳಲಿದೆ. ಸರ್ಕಾರ, ಖಾಸಗಿ ಸಂಸ್ಥೆಗಳು ಹಾಗೂ ವೈಯಕ್ತಿಕ ನೆಲೆಯಲ್ಲಿ ಭಾಷಾಂತರ ನಡೆಯುತ್ತಿದೆ. ಸಾಹಿತ್ಮಿಕ,

ಸಮಾರಂಭದಲ್ಲಿ ಎ. ಮೋಹನ ಕುಂಟಾರ್, ಮಲ್ಲೇಪುರಂ ಜಿ. ವೆಂಕಟೇಶ್, ಹಂಪಿ ಕನ್ನಡ ವಿಶ್ವವಿದ್ಯಾಲಯದ ಕುಲಪತಿ ಸ.ಚಿ.ರಮೇಶ್, ಬಸವರಾಜ ಕಲ್ಗುಡಿ ಮತ್ತು ಸುರಾನ ಕಾಲೇಜಿನ

ಪ್ರಾಂಶುಪಾಲ ಡಿ.ಎನ್.ಎಸ್. ಕುಮಾರ್ ಇದ್ದಾರೆ. ಶಾಸ್ತ್ರೀಯ ಹಾಗೂ ಶೈಕ್ಷಣಿಕ ಪಠ್ಯಗಳನ್ನು ಇತರೆ ಭಾಷೆಗಳಿಗೆ ಅನುವಾದ ಮಾಡಿಸುವ ಪ್ರಕ್ರಿಯೆ ಹೆಚ್ಚಬೇಕು' ಎಂದು ತಿಳಿಸಿದರು.