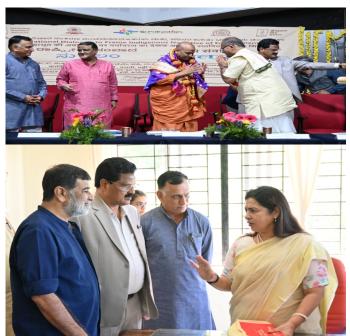

ಕನ್ನಡ ವಿಶ್ವವಿದ್ಯಾಲಯದ ಭಾಷಾಂತರ ಅಧ್ಯಯನ ವಿಭಾಗ ಮತ್ತು ಭಾಷಾಂತರ ಕೇಂದ್ರ ಹಾಗೂ ಸುರಾನ ಕಾಲೇಜು ಜಂಟಿಯಾಗಿ ನಗರದಲಿ ಬುಧವಾರ ಹಮ್ಮಿಕೊಂಡ ಭಾಷಾಂತಕಾರರ ದ್ರಿತೀಯ ಸಮಾವೇಶ ಹಾಗೂ ರಾಷ್ಟ್ರೀಯ ವಿಚಾರಸಂಕಿರಣ ಉದ್ಘಾಟಿಸಿ, 'ಕನ್ನಡ ಸಂಸ್ಕೃತಿಯ ಮಾತನಾಡಿದರು. ಅಸ್ಕಿತೆಯು ಸ್ವಜನಶೀಲ ಲೇಖಕರು ಹಾಗೂ ಭಾಷಾಂತರಕಾರರಿಂದ ವಿಸ್ತರಣೆಗೊಳ್ಳಲಿದೆ. ಸರ್ಕಾರ, ಖಾಸಗಿ ಸಂಸ್ಥೆಗಳು ಹಾಗೂ ವೈಯಕ್ತಿಕ ನೆಲೆಯಲ್ಲಿ ಭಾಷಾಂತರ ನಡೆಯುತ್ತಿದೆ. ಸಾಹಿತ್ಮಿಕ,

ಸಮಾರಂಭದಲ್ಲಿ ಎ. ಮೋಹನ ಕುಂಟಾರ್, ಮಲ್ಲೇಪುರಂ ಜಿ. ವೆಂಕಟೇಶ್, ಹಂಪಿ ಕನ್ನಡ ವಿಶ್ವವಿದ್ಯಾಲಯದ ಕುಲಪತಿ ಸ.ಚಿ.ರಮೇಶ್, ಬಸವರಾಜ ಕಲ್ಗುಡಿ ಮತ್ತು ಸುರಾನ ಕಾಲೇಜಿನ

ಪ್ರಾಂಶುಪಾಲ ಡಿ.ಎನ್.ಎಸ್. ಕುಮಾರ್ ಇದ್ದಾರೆ. ಶಾಸ್ತ್ರೀಯ ಹಾಗೂ ಶೈಕ್ಷಣಿಕ ಪಠ್ಯಗಳನ್ನು ಇತರೆ ಭಾಷೆಗಳಿಗೆ ಅನುವಾದ ಮಾಡಿಸುವ ಪ್ರಕ್ರಿಯೆ ಹೆಚ್ಚಬೇಕು' ಎಂದು ತಿಳಿಸಿದರು.